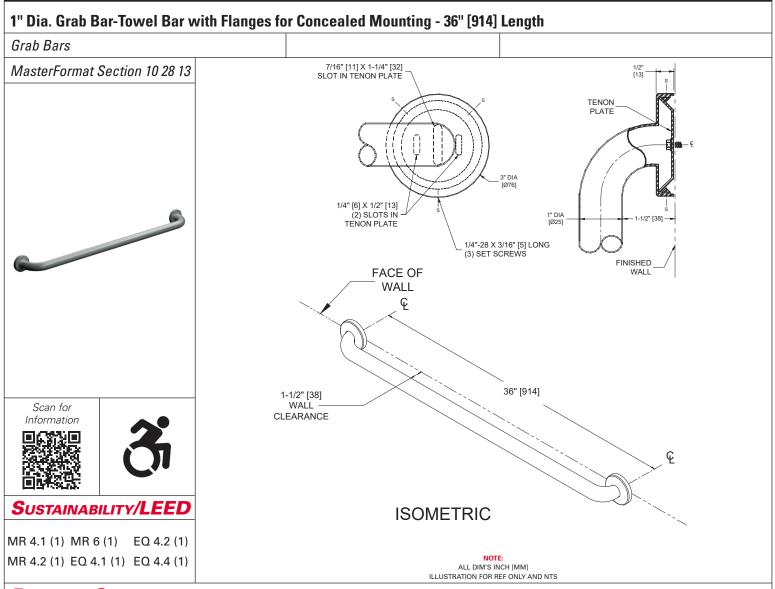

### PRODUCT OVERVIEW

Grab Bar-Towel Bar with Flanges for Concealed Mounting shall be type 304 stainless steel alloy 18-8. Tubing shall be 1" diameter [Ø25] x 18 gauge [1.2]. Flange shall be heliarc welded to tubing with a continuous concealed bead and shall be 11 gauge [3] thick. Three (3) tamper resistant 1/4-28 stainless steel hex socket set screws shall be supplied for each flange. Mounting Tenon plates shall be fabricated of case hardened cadmium plated 13 gauge [2.3] steel. 36" [914] length.

## KEY FEATURES & SPECIFICATIONS

- Straight Grab Bar
- Concealed Flange 3" diameter [Ø76], 1/8" [3] thick
- Type 304 Stainless Steel Satin Finish
- Surface Mounted
- 1" Diameter [Ø25] Bar
- 36" [914] Length

| Property     | Value                                                                                                                                                                                                                                                                                                                                                                                                                                   |
|--------------|-----------------------------------------------------------------------------------------------------------------------------------------------------------------------------------------------------------------------------------------------------------------------------------------------------------------------------------------------------------------------------------------------------------------------------------------|
| Dimensions   | 36" [914] x 1" [25] dia. Bar x 3" [76] dia. Flange x 2-1/2" [63]                                                                                                                                                                                                                                                                                                                                                                        |
| Construction | Type 304 Stainless Steel - Satin Finish 1" Outside Diameter [Ø25] Bar                                                                                                                                                                                                                                                                                                                                                                   |
| Mounting     | Surface Mounted                                                                                                                                                                                                                                                                                                                                                                                                                         |
| Capacity     | ASI grab bars are designed to meet and exceed 2010 ADA Accessibility Standards and ANSI A117.1 that fabricated product shall be of adequate strength to support a load in excess of 250 pounds (113.4 kg). Mounting to the wall is a critical part of the system to meet this requirement. The fastener system must be adequately sized to withstand the shear, tension or pullout, and torsion loads generated by the maximum loading. |

## INSTALLATION

Tenon plates are secured to wall with a 1/4" bolt (by others) through an elongated slot that provides 1" [25] vertical range and 3/16" [5] horizontal range for fitting adjustment. Flanges are then fitted over Tenon plates and secured by tightening the hex socket set screws (provided). Appropriate anchoring and backing must be provided in accordance with local building codes or as specified prior to wall finishing. Anchors are available from ASI and must be specified separately.