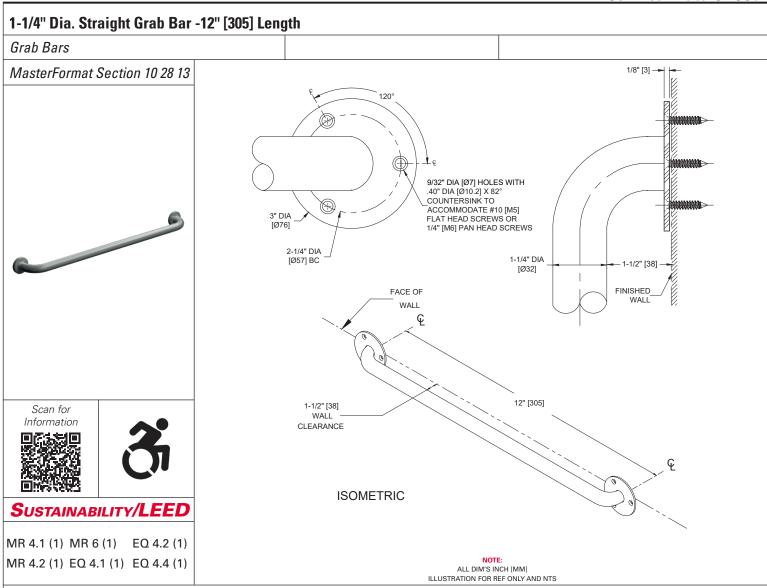

### **PRODUCT OVERVIEW**

Features include flange of 3" diameter [ $\emptyset$ 76], 1/8" [3] thick type 304 stainless steel with a satin finish; exposed mounting screw holes are drilled and countersunk. 1-1/4" diameter [ $\emptyset$ 32] bar with smooth surface.

# KEY FEATURES & SPECIFICATIONS

- Straight Grab Bar
- Exposed Flange 3" diameter [Ø76], 1/8" [3] thick
- Type 304 Stainless Steel Satin Finish
- Surface Mounted
- 1-1/4" Outside Diameter [Ø32] Bar
- 12" [305] Length

| Property     | Value                                                                                                                                                                                                                                                                                                                                                                                                                                   |  |
|--------------|-----------------------------------------------------------------------------------------------------------------------------------------------------------------------------------------------------------------------------------------------------------------------------------------------------------------------------------------------------------------------------------------------------------------------------------------|--|
| Dimensions   | 1-1/4" Outside Diameter [Ø32] Bar / 12" [305] Length                                                                                                                                                                                                                                                                                                                                                                                    |  |
| Construction | Type 304 Stainless Steel - Satin Finish<br>1-1/4" Outside Diameter [Ø32] Bar                                                                                                                                                                                                                                                                                                                                                            |  |
| Mounting     | Surface Mounted                                                                                                                                                                                                                                                                                                                                                                                                                         |  |
| Capacity     | ASI grab bars are designed to meet and exceed 2010 ADA Accessibility Standards and ANSI A117.1 that fabricated product shall be of adequate strength to support a load in excess of 250 pounds (113.4 kg). Mounting to the wall is a critical part of the system to meet this requirement. The fastener system must be adequately sized to withstand the shear, tension or pullout, and torsion loads generated by the maximum loading. |  |

#### INSTALLATION

Use grab bar as template to mark mounting holes locations and pre-drill holes. Install bar using three (3) #10 self-threading flat head or oval head screws (by others) or other fastener system (by others) to suit conditions for each flange. Appropriate anchoring and backing must be provided in accordance with local building codes or as specified on Architects Plans prior to wall finishing. For compliance with 2010 ADA Accessibility Standards install unit so that the top of the grab bar is 33" [840] minimum Above Finished Floor (AFF) to 36" [915] maximum AFF. Anchors are available from ASI and must be specified separately for each grab bar style scheduled (see 3900 series).