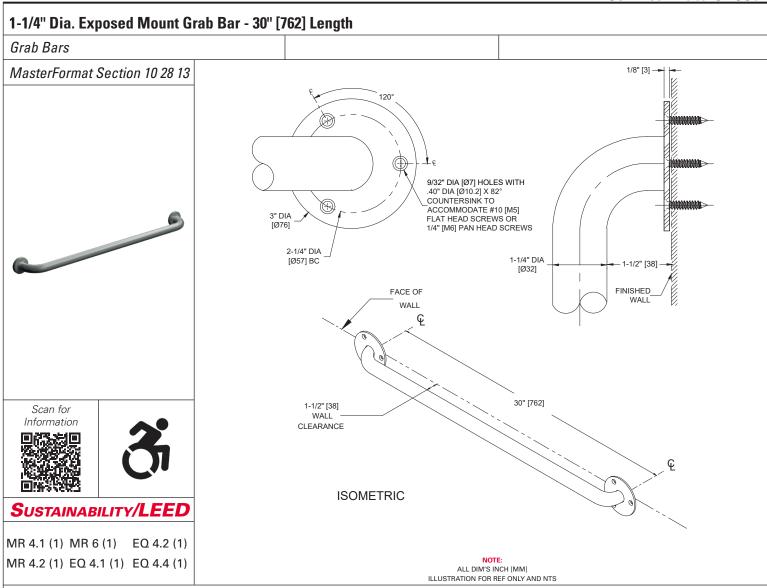

#### **PRODUCT OVERVIEW**

Features include flange of 3" diameter [ $\emptyset$ 76], 1/8" [3] thick type 304 stainless steel with a satin finish; exposed mounting screw holes are drilled and countersunk. 1-1/4" diameter [ $\emptyset$ 32] bar with smooth surface.

### KEY FEATURES & SPECIFICATIONS

- Straight Grab Bar
- Exposed Flange 3" diameter [Ø76], 1/8" [3] thick
- Type 304 Stainless Steel Satin Finish
- Surface Mounted
- 1-1/4" Outside Diameter [Ø32] Bar
- 30" [762] Length

#### INSTALLATION

Use grab bar as template to mark mounting holes locations and pre-drill holes. Install bar using three (3) #10 self-threading flat head or oval head screws (by others) or other fastener system (by others) to suit conditions for each flange. Appropriate anchoring and backing must be provided in accordance with local building codes or as specified on Architects Plans prior to wall finishing. For compliance with 2010 ADA Accessibility Standards install unit so that the top of the grab bar is 33" [840] minimum Above Finished Floor (AFF) to 36" [915] maximum AFF. Anchors are available from ASI and must be specified separately for each grab bar style scheduled (see 3900 series).