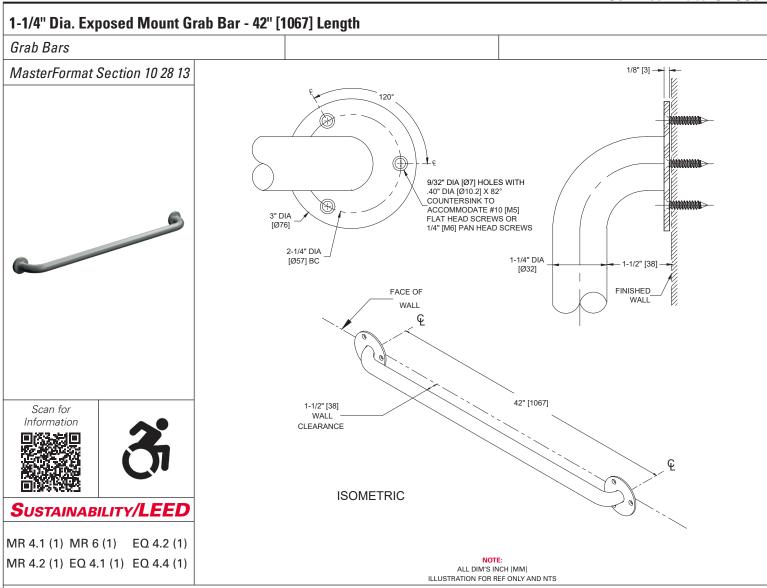

### **PRODUCT OVERVIEW**

Features include flange of 3" diameter [ $\emptyset$ 76], 1/8" [3] thick type 304 stainless steel with a satin finish; exposed mounting screw holes are drilled and countersunk. 1-1/4" diameter [ $\emptyset$ 32] bar with smooth surface.

## KEY FEATURES & SPECIFICATIONS

- Straight Grab Bar
- Exposed Flange 3" diameter [Ø76], 1/8" [3] thick
- Type 304 Stainless Steel Satin Finish
- Surface Mounted
- 1-1/4" Outside Diameter [Ø32] Bar
- 42" [1067] Length

#### INSTALLATION

Use grab bar as template to mark mounting holes locations and pre-drill holes. Install bar using three (3) #10 self-threading flat head or oval head screws (by others) or other fastener system (by others) to suit conditions for each flange. Appropriate anchoring and backing must be provided in accordance with local building codes or as specified on Architects Plans prior to wall finishing. For compliance with 2010 ADA Accessibility Standards install unit so that the top of the grab bar is 33" [840] minimum Above Finished Floor (AFF) to 36" [915] maximum AFF. Anchors are available from ASI and must be specified separately for each grab bar style scheduled (see 3900 series).