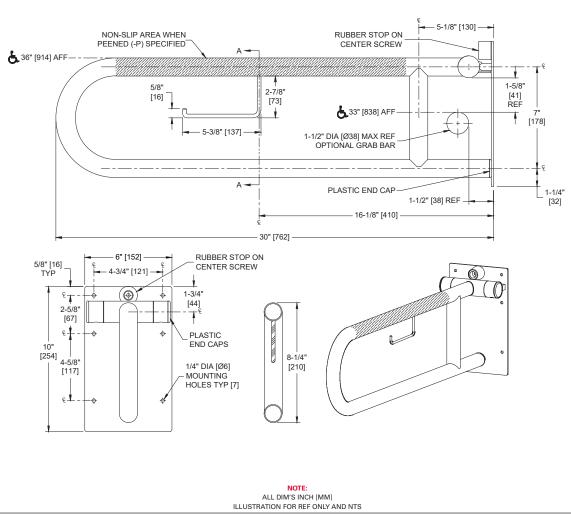

#### PRODUCT OVERVIEW

Swing-Up Grab Bar is fabricated of stainless steel type 304 alloy 18-8 with a satin finish. The bar has 1-1/4" [32] diameter tubing hinge. Operable with one hand. Bar mounting plate includes top arm stop bumper to prevent raised arm from banging into wall. Bar tube includes plastic end cap to cushion contact with wall plate in use position.

## KEY FEATURES & SPECIFICATIONS

- Swing-Up Grab Bar also holds Toilet Paper
- Exposed Flange 3" diameter [Ø76], 1/8" [3] thick
- Type 304 Stainless Steel Satin Finish
- Surface Mounted See Diagram Backplate mounting holes
- 18 gauge tubing with 1-1/4" Outside Diameter [Ø32]
- 18" [457] Length

# TECHNICAL INFORMATION / PRODUCT PROPERTIES

| Property     | Value                                                                                                                                                                                                                                                                                                                                                                                                                                 |
|--------------|---------------------------------------------------------------------------------------------------------------------------------------------------------------------------------------------------------------------------------------------------------------------------------------------------------------------------------------------------------------------------------------------------------------------------------------|
| Dimensions   | 18 gauge tubing with 1-1/4" Outside Diameter [Ø32] / 30" [762] Length                                                                                                                                                                                                                                                                                                                                                                 |
| Construction | Type 304 Stainless Steel - Satin Finish 18 gauge tubing with 1-1/4" Outside Diameter [Ø32]                                                                                                                                                                                                                                                                                                                                            |
| Mounting     | Surface Mounted                                                                                                                                                                                                                                                                                                                                                                                                                       |
| Capacity     | ASI grab bars are designed to meet and exceed 2010 ADA Accessibility Standards and ANSI A117.1 that fabricated product shall be of adequate strength to support a load in excess of 500 pounds (227 kg). Mounting to the wall is a critical part of the system to meet this requirement. The fastener system must be adequately sized to withstand the shear, tension or pullout, and torsion loads generated by the maximum loading. |

#### INSTALLATION

Use grab bar as template to mark mounting holes locations and pre-drill holes. Install bar using three (3) #10 self-threading flat head or oval head screws (by others) or other fastener system (by others) to suit conditions for each flange. Appropriate anchoring and backing must be provided in accordance with local building codes or as specified on Architects Plans prior to wall finishing. For compliance with 2010 ADA Accessibility Standards install unit so that the top of the grab bar is 33" [840] minimum Above Finished Floor (AFF) to 36" [915] maximum AFF. Anchors are available from ASI and must be specified separately for each grab bar style scheduled (see 3900 series).