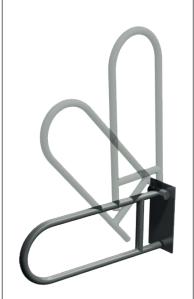

#### PRODUCT OVERVIEW

Swing-Up Grab Bar is fabricated of stainless steel type 304 alloy 18-8 with a satin finish. The bar has 1-1/4" [32] diameter tubing hinge. Operable with one hand. Bar mounting plate includes top arm stop bumper to prevent raised arm from banging into wall. Bar tube includes plastic end cap to cushion contact with wall plate in use position.

## KEY FEATURES & SPECIFICATIONS

- Swing-Up Grab Bar also holds Toilet Paper
- Exposed Flange 3" diameter [Ø76], 1/8" [3] thick
- Type 304 Stainless Steel Satin Finish
- Surface Mounted See Diagram Backplate mounting holes
- 18 gauge tubing with 1-1/4" Outside Diameter [Ø32]
- 18" [457] Length

## **OPERATION & MAINTENANCE**

Swing-up Grab Bar is lowered manually to horizontal position for support and raised for departure. Tension control prevents grab bar from dropping from the vertical position. Balance tension is adjustable by owner by tightening or loosening the clamp bolt. It is the owner's responsibility to ensure continued safe operation by performing periodic inspection and effecting any adjustment or repairs required as usage may loosen tension over time. Bumper provides positive bar stop at top rest position. Plastic tube cap closes end of bottom tube and provides smooth solid contact with back plate.