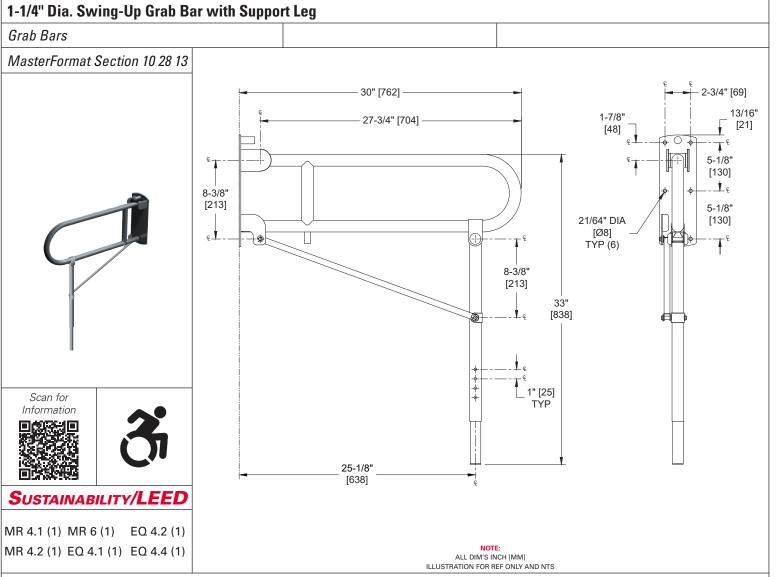

#### **PRODUCT OVERVIEW**

Swing-Up Grab Bar is fabricated of stainless steel type 304 alloy 18-8 with a satin finish. The bar has 1-1/4" [32] diameter tubing. Operable with one hand. Bar mounting plate includes top arm stop bumper to prevent raised arm from banging into wall. Bar tube includes plastic end cap to cushion contact with wall plate in use position.

## **Key Features & Specifications**

- Swing-Up Grab Bar With Support Leg
- Exposed Flange 3" diameter [Ø76], 1/8" [3] thick
- Type 304 Stainless Steel Satin Finish
- Surface Mounted See Diagram Backplate mounting holes
- 18 gauge tubing with 1-1/4" Outside Diameter [Ø32]
- 42" [1067] Length

#### **OPERATION & MAINTENANCE**

Model #3420 Technical Data Sheet

Swing-up Grab Bar is lowered manually to horizontal position for support and raised for departure. Detent position stops prevent grab bar from dropping from the vertical position. Intermediate bar rest position at 45° raised is provided to allow easy lifting for access and egress by frail users. Balance tension is preset by factory and does not require adjustment. It is the owner's responsibility to ensure continued safe operation by performing periodic inspection and effecting any repairs required by adverse environmental conditions. Bumper provides positive bar stop at top rest position. Support leg automatically folds into storage position when bar arm is raised. Plastic tube cap closes end of bottom tube and provides smooth solid contact with back plate.

#### **TECHNICAL INFORMATION / PRODUCT PROPERTIES**

| Property     | Value                                                                                                                                                                                                                                                                                                                                                                                                                                   |
|--------------|-----------------------------------------------------------------------------------------------------------------------------------------------------------------------------------------------------------------------------------------------------------------------------------------------------------------------------------------------------------------------------------------------------------------------------------------|
| Dimensions   | 30" [762] W x 33" [838] H                                                                                                                                                                                                                                                                                                                                                                                                               |
| Construction | Type 304 Stainless Steel - Satin Finish<br>18 gauge tubing with 1-1/4" Outside Diameter [Ø32]                                                                                                                                                                                                                                                                                                                                           |
| Mounting     | Surface Mounted                                                                                                                                                                                                                                                                                                                                                                                                                         |
| Capacity     | ASI grab bars are designed to meet and exceed 2010 ADA Accessibility Standards and ANSI A117.1 that fabricated product shall be of adequate strength to support a load in excess of 250 pounds (113.4 kg). Mounting to the wall is a critical part of the system to meet this requirement. The fastener system must be adequately sized to withstand the shear, tension or pullout, and torsion loads generated by the maximum loading. |

#### INSTALLATION

This unit is surface mounted. Installer/construction contractor must provide concealed anchor plate or blocking as specified in construction documents or as required by local building codes prior to wall finishing. Fasten wall plate to concealed anchor or blocking plate with appropriate hardware (by others) through each of six (6) mounting holes provided. See "STRENGTH" section below. Note that concealed mounting plates or anchors and hardware are not supplied with this product. Ensure that mounting configuration complies with local building codes. For compliance with 2010 ADA Accessibility Standards install unit so that top of horizontal bar is between 33" [838] and 36" [914] Above Finished Floor (AFF) for use by adults. Quick-set lock pin allows easy selection of correct length support leg for mounting height chosen and should be determined prior to bolting unit tight to wall.