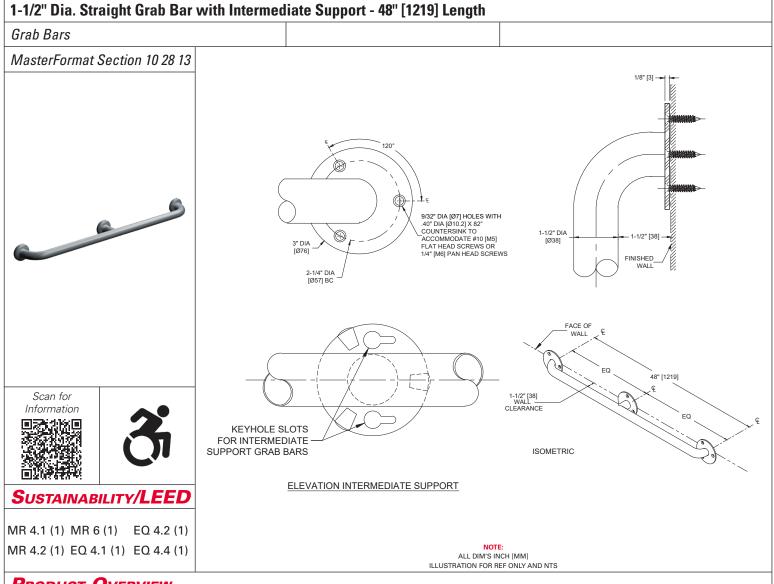

## **P**RODUCT **O**VERVIEW

Features include flange of 3" diameter [Ø76], 1/8" [3] thick type 304 stainless steel with a satin finish; exposed mounting screw holes are drilled and countersunk. 1-1/2" O.D [Ø38] exposed flange horizontal grab bar with a smooth surface.

## **Key Features & Specifications**

- Straight Grab bar with Intermediate Support adds strength
- Exposed Flange 3" diameter [Ø76], 1/8" [3] thick
- Type 304 Stainless Steel Satin Finish
- Surface Mounted
- 18 gauge tubing with 1-1/2" Outside Diameter [Ø38]
- 48" [1219] Length

| Technical Information / Product Properties |                                                                                                                                                                                                                                                                                                                                                                                                                                         |
|--------------------------------------------|-----------------------------------------------------------------------------------------------------------------------------------------------------------------------------------------------------------------------------------------------------------------------------------------------------------------------------------------------------------------------------------------------------------------------------------------|
| Property                                   | Value                                                                                                                                                                                                                                                                                                                                                                                                                                   |
| Dimensions                                 | 18 gauge tubing with 1-1/2" Outside Diameter [Ø38] / 48" [1219] Length                                                                                                                                                                                                                                                                                                                                                                  |
| Construction                               | Type 304 Stainless Steel - Satin Finish<br>18 gauge tubing with 1-1/2" Outside Diameter [Ø38]                                                                                                                                                                                                                                                                                                                                           |
| Mounting                                   | Surface Mounted                                                                                                                                                                                                                                                                                                                                                                                                                         |
| Capacity                                   | ASI grab bars are designed to meet and exceed 2010 ADA Accessibility Standards and ANSI A117.1 that fabricated product shall be of adequate strength to support a load in excess of 250 pounds (113.4 kg). Mounting to the wall is a critical part of the system to meet this requirement. The fastener system must be adequately sized to withstand the shear, tension or pullout, and torsion loads generated by the maximum loading. |

### INSTALLATION

Use grab bar as template to mark mounting holes locations and pre-drill holes. Install bar using three (3) #10 selfthreading flat head or oval head screws (by others) or other fastener system (by others) to suit conditions for each flange. Appropriate anchoring and backing must be provided in accordance with local building codes or as specified on Architects Plans prior to wall finishing. For compliance with 2010 ADA Accessibility Standards install unit so that the top of the grab bar is 33" [840] minimum Above Finished Floor (AFF) to 36" [915] maximum AFF. Anchors are available from ASI and must be specified separately for each grab bar style scheduled (see 3900 series).