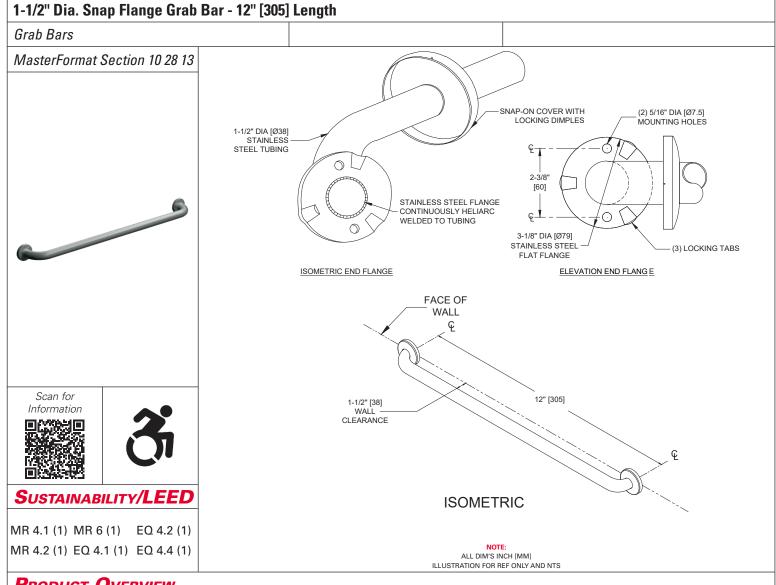

### **Product Overview**

Features include cover that snaps over mounting flange dimples to conceal screws and concealed mounting flange of 3-1/8" [79] O.D. with 2 screw holes and 3 locking dimples; 1/8" [3] thick, type 304 stainless steel. Cover is type 304 stainless steel with a satin finish and 22 gauge, 3-3/16" [81] diameter. 1-1/2" O.D [Ø38] horizontal grab bar with a smooth surface.

## **Key Features & Specifications**

- Straight Grab Bar
- · Snap Flange cover snaps over mounting flange to conceal screws
- Type 304 Stainless Steel Satin Finish
- Surface Mounted
- 18 gauge tubing with 1-1/2" Outside Diameter [Ø38]
- 12" [305] Length

| Technical Information / Product Properties |                                                                                                                                                                                                                                                                                                                                                                                                                                         |
|--------------------------------------------|-----------------------------------------------------------------------------------------------------------------------------------------------------------------------------------------------------------------------------------------------------------------------------------------------------------------------------------------------------------------------------------------------------------------------------------------|
| Property                                   | Value                                                                                                                                                                                                                                                                                                                                                                                                                                   |
| Dimensions                                 | 18 gauge tubing with 1-1/2" Outside Diameter [Ø38] / 12" [305] Length                                                                                                                                                                                                                                                                                                                                                                   |
| Construction                               | Type 304 Stainless Steel - Satin Finish<br>18 gauge tubing with 1-1/2" Outside Diameter [Ø38]                                                                                                                                                                                                                                                                                                                                           |
| Mounting                                   | Surface Mounted                                                                                                                                                                                                                                                                                                                                                                                                                         |
| Capacity                                   | ASI grab bars are designed to meet and exceed 2010 ADA Accessibility Standards and ANSI A117.1 that fabricated product shall be of adequate strength to support a load in excess of 250 pounds (113.4 kg). Mounting to the wall is a critical part of the system to meet this requirement. The fastener system must be adequately sized to withstand the shear, tension or pullout, and torsion loads generated by the maximum loading. |