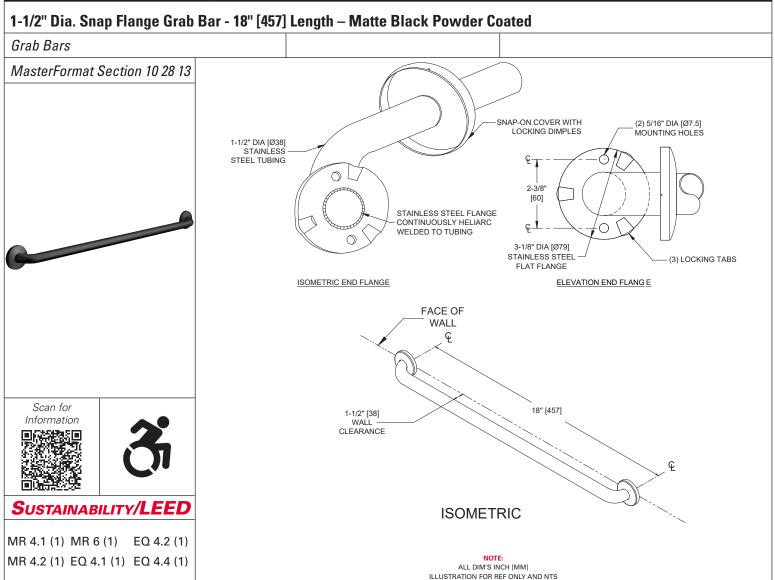

#### PRODUCT OVERVIEW

Features include cover that snaps over mounting flange dimples to conceal screws and concealed mounting flange of 3-1/8" [79] O.D. with 2 screw holes and 3 locking dimples; 1/8" [3] thick, type 304 stainless steel. Cover is type 304 stainless steel with a Matte Black Powder Coated finish and 22 gauge, 3-3/16" [81] diameter. 1-1/2" O.D [Ø38] horizontal grab bar with a smooth surface.

# KEY FEATURES & SPECIFICATIONS

- Straight Grab Bar
- Snap Flange cover snaps over mounting flange to conceal screws
- Type 304 Stainless Steel Matte Black Powder Coated
- Surface Mounted
- 18 gauge tubing with 1-1/2" Outside Diameter [Ø38]
- 18" [457] Length

| Property     | Value                                                                                                                                                                                                                                                                                                                                                                                                                                   |
|--------------|-----------------------------------------------------------------------------------------------------------------------------------------------------------------------------------------------------------------------------------------------------------------------------------------------------------------------------------------------------------------------------------------------------------------------------------------|
| Dimensions   | 18 gauge tubing with 1-1/2" Outside Diameter [Ø38] / 18" [457] Length                                                                                                                                                                                                                                                                                                                                                                   |
| Construction | Type 304 Stainless Steel - Matte Black Powder Coated 18 gauge tubing with 1-1/2" Outside Diameter [Ø38]                                                                                                                                                                                                                                                                                                                                 |
| Mounting     | Surface Mounted                                                                                                                                                                                                                                                                                                                                                                                                                         |
| Capacity     | ASI grab bars are designed to meet and exceed 2010 ADA Accessibility Standards and ANSI A117.1 that fabricated product shall be of adequate strength to support a load in excess of 250 pounds (113.4 kg). Mounting to the wall is a critical part of the system to meet this requirement. The fastener system must be adequately sized to withstand the shear, tension or pullout, and torsion loads generated by the maximum loading. |