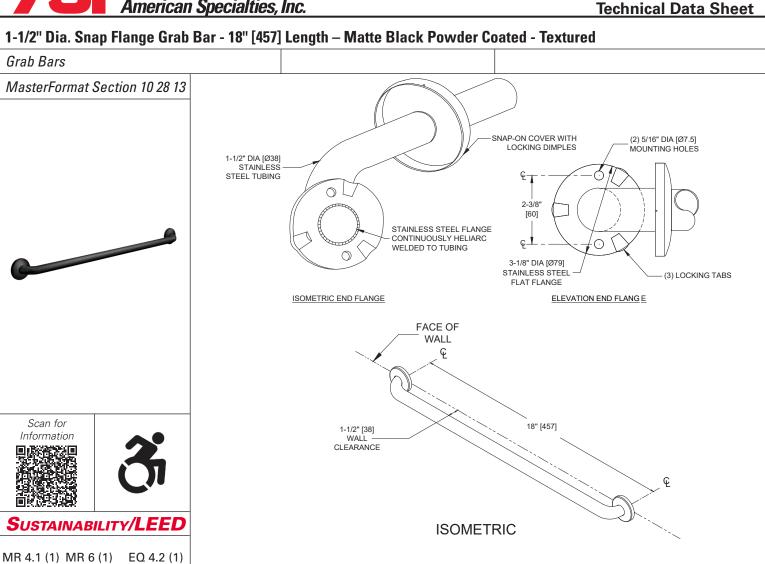

# **PRODUCT OVERVIEW**

MR 4.2 (1) EQ 4.1 (1) EQ 4.4 (1)

Features include cover that snaps over mounting flange dimples to conceal screws and concealed mounting flange of 3-1/8" [79] O.D. with 2 screw holes and 3 locking dimples; 1/8" [3] thick, type 304 stainless steel. Cover is Matte Black Powder Coated type 304 stainless steel with a 22 gauge, 3-3/16" [81] diameter. 1-1/2" O.D [Ø38] horizontal grab bar with texture for easier grabbing.

# KEY FEATURES & SPECIFICATIONS

- Straight Grab Bar
- Snap Flange cover snaps over mounting flange to conceal screws
- Type 304 Stainless Steel Matte Black Powder Coated
- Textured for easier gripping
- Surface Mounted
- 18 gauge tubing with 1-1/2" Outside Diameter [Ø38]
- 18" [457] Length

| Property     | Value                                                                                                                                                                                                                                                                                                                                                                                                                                   |
|--------------|-----------------------------------------------------------------------------------------------------------------------------------------------------------------------------------------------------------------------------------------------------------------------------------------------------------------------------------------------------------------------------------------------------------------------------------------|
| Dimensions   | 18 gauge tubing with 1-1/2" Outside Diameter [Ø38] / 18" [457] Length                                                                                                                                                                                                                                                                                                                                                                   |
| Construction | Type 304 Stainless Steel - Matte Black Powder Coated -Textured for easier grabbing 18 gauge tubing with 1-1/2" Outside Diameter [Ø38]                                                                                                                                                                                                                                                                                                   |
| Mounting     | Surface Mounted                                                                                                                                                                                                                                                                                                                                                                                                                         |
| Capacity     | ASI grab bars are designed to meet and exceed 2010 ADA Accessibility Standards and ANSI A117.1 that fabricated product shall be of adequate strength to support a load in excess of 250 pounds (113.4 kg). Mounting to the wall is a critical part of the system to meet this requirement. The fastener system must be adequately sized to withstand the shear, tension or pullout, and torsion loads generated by the maximum loading. |

#### Installation

Use grab bar as template to mark mounting holes locations and pre-drill holes. Install bar using two (2) #10 self-threading flat head or oval head screws (by others) or other fastener system (by others) to suit conditions for each flange. Appropriate anchoring and backing must be provided in accordance with local building codes or as specified on Architects Plans prior to wall finishing. For compliance with 2010 ADA Accessibility Standards install unit so that the top of the grab bar is 33" [840] minimum Above Finished Floor (AFF) to 36" [915] maximum AFF. Anchors are available from ASI and must be specified separately for each grab bar style scheduled (see 3900 series).