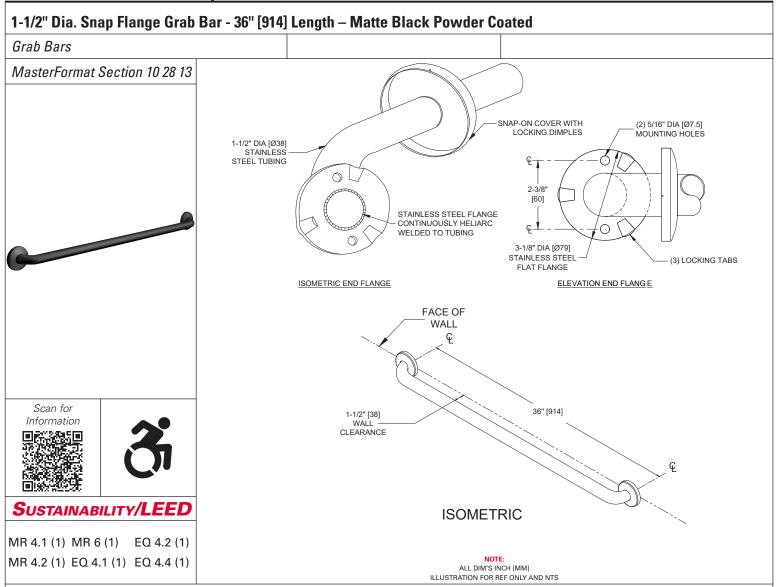

### PRODUCT OVERVIEW

Features include cover that snaps over mounting flange dimples to conceal screws and concealed mounting flange of 3-1/8" [79] O.D. with 2 screw holes and 3 locking dimples; 1/8" [3] thick, type 304 stainless steel. Cover is type 304 stainless steel with a Matte Black Powder Coated finish and 22 gauge, 3-3/16" [81] diameter. 1-1/2" O.D [Ø38] horizontal grab bar with a smooth surface.

## KEY FEATURES & SPECIFICATIONS

- Straight Grab Bar
- Snap Flange cover snaps over mounting flange to conceal screws
- Type 304 Stainless Steel Matte Black Powder Coated
- Surface Mounted
- 18 gauge tubing with 1-1/2" Outside Diameter [Ø38]
- 36" [914] Length

# **TECHNICAL INFORMATION / PRODUCT PROPERTIES**

| Property     | Value                                                                                                                                                                                                                                                                                                                                                                                                                                   |
|--------------|-----------------------------------------------------------------------------------------------------------------------------------------------------------------------------------------------------------------------------------------------------------------------------------------------------------------------------------------------------------------------------------------------------------------------------------------|
| Dimensions   | 18 gauge tubing with 1-1/2" Outside Diameter [Ø38] / 36" [914] Length                                                                                                                                                                                                                                                                                                                                                                   |
| Construction | Type 304 Stainless Steel - Matte Black Powder Coated 18 gauge tubing with 1-1/2" Outside Diameter [Ø38]                                                                                                                                                                                                                                                                                                                                 |
| Mounting     | Surface Mounted                                                                                                                                                                                                                                                                                                                                                                                                                         |
| Capacity     | ASI grab bars are designed to meet and exceed 2010 ADA Accessibility Standards and ANSI A117.1 that fabricated product shall be of adequate strength to support a load in excess of 250 pounds (113.4 kg). Mounting to the wall is a critical part of the system to meet this requirement. The fastener system must be adequately sized to withstand the shear, tension or pullout, and torsion loads generated by the maximum loading. |