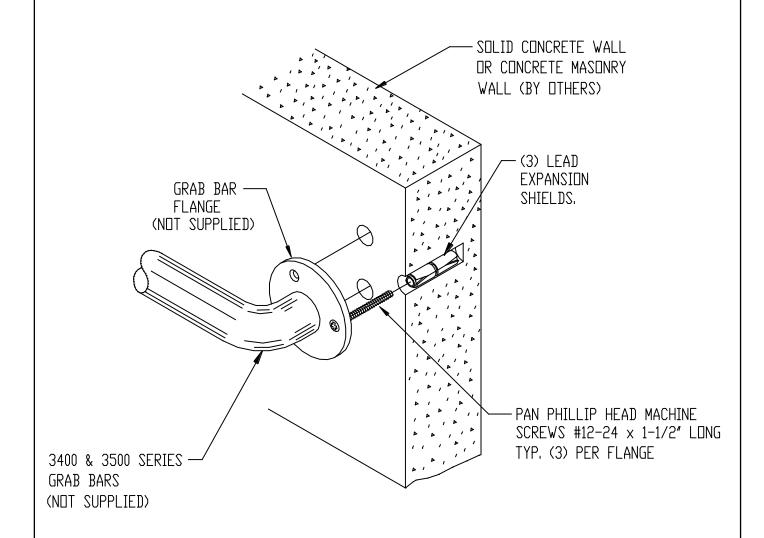

## **SPECIFICATION**

Wall Anchor shall be suitable for surface mounting to finished solid concrete wall of all grab bars with exposed-type mounting flanges (e.g. ASI series 3300, 3400 and 3500 grab bars). Wall anchor shall be Nº 12-24 x 1-1/2" long machine screws with matching lead expansion-shields. Anchor kit shall contain (3) machine screws with matching lead expansion shields. Specify one (1) kit **per flange.** 

## **INSTALLATION**

For compliance with ADA Accessibility Guidelines mount grab bar so that horizontal centerline is 33" (838mm) minimum to 36" (914mm) maximum above finished floor. Locate grab bar in exact mounting position on wall and mark mounting holes though flanges onto wall. Drill holes to accept expansion shield 1-1/2" deep. Install expansion shields. Insert bolt though flange of grab bar and screw bolt into expansion-shield until flange is tight against wall.