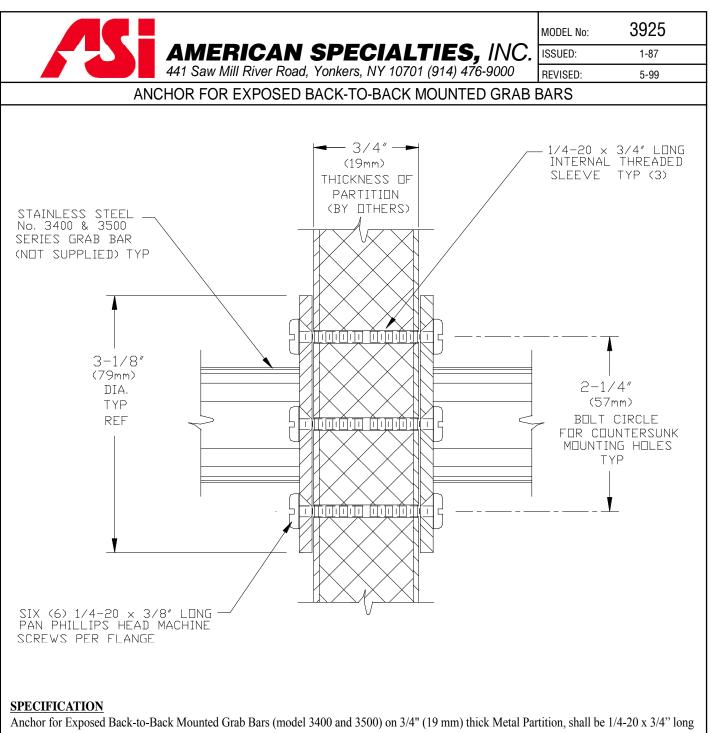

Anchor for Exposed Back-to-Back Mounted Grab Bars (model 3400 and 3500) on 3/4" (19 mm) thick Metal Partition, shall be 1/4-20 x 3/4" long female threaded posts with 1/4-20 x 3/8" long phillips pan head machine screws. Anchor kit shall contain (3) female posts and (6) machine screws. Specify one (1) kit **per flange.** 

## INSTALLATION

For compliance with ADA Accessibility Guidelines, mount grab bar so that horizontal centerline is 33" (838mm) minimum to 36" (914mm) maximum above finished floor. Locate grab bar in exact mounting position on both sides of suitably reinforced partition and transfer centerlines of flange mounting holes onto partition. Drill holes through partition at those marks. Insert machine screws through grab bar and install female posts. Install this assembly onto partition and from other side install other grab bar with remaining machine screws.