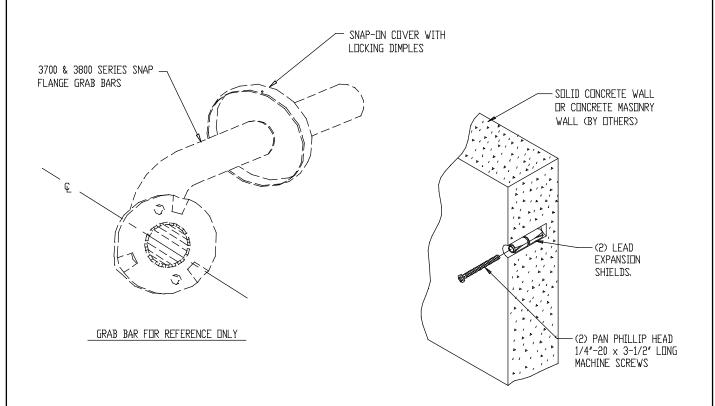

## WALL ANCHOR

## SPECIFICATION

Wall Anchor shall be suitable for surface mounting to finished solid concrete wall of all grab bars with snap flange mounting (e.g. ASI series 3700 and 3800 grab bars). Wall anchor shall be 1/4 -20 x 2" long machine screws with matching lead expansion-shields. Anchor kit shall contain (2) machine screws with matching lead expansion shields. Specify one (1) kit per flange.

## INSTALLATION

For compliance with ADA Accessibility Guidelines mount grab bar so that horizontal centerline is 33" (838mm) minimum to 36" (914mm) maximum above finished floor. Locate grab bar in exact mounting position on wall and mark mounting holes through flanges onto wall. Drill holes to accept expansion shield 2" deep. Install expansion shields. Insert bolt through flange of grab bar and screw into expansion-shield until flange is tight against wall. Slide loose cover over mounting flange and snap tight.