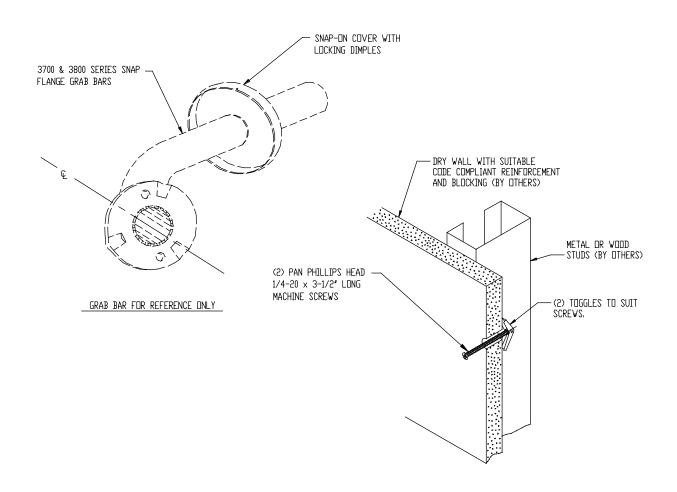

## **SPECIFICATION**

Wall Anchor shall be suitable for surface mounting to reinforced dry wall of all grab bars with snap flange mounting (e.g. ASI series 3700 and 3800 grab bars). Wall anchor shall be  $1/4-20 \times 2$ " long machine screws with matching toggles. Anchor kit shall contain (2) machine screws with matching toggles. Specify one (1) kit **per flange.** 

## **INSTALLATION**

For compliance with ADA Accessibility Guidelines mount grab bar so that horizontal centerline is 33" (838mm) minimum to 36" (914mm) maximum above finished floor. Locate grab bar in exact mounting position on wall and mark mounting holes through mounting plate onto wall. Drill 1/2" (13mm) dia. holes into wall and suitable reinforcement. Insert bolts through mounting plate of grab bar and screw on toggles. Insert toggles into drilled holes and tighten until mounting plate is tight against wall. Slide loose cover over mounting flange and snap tight.