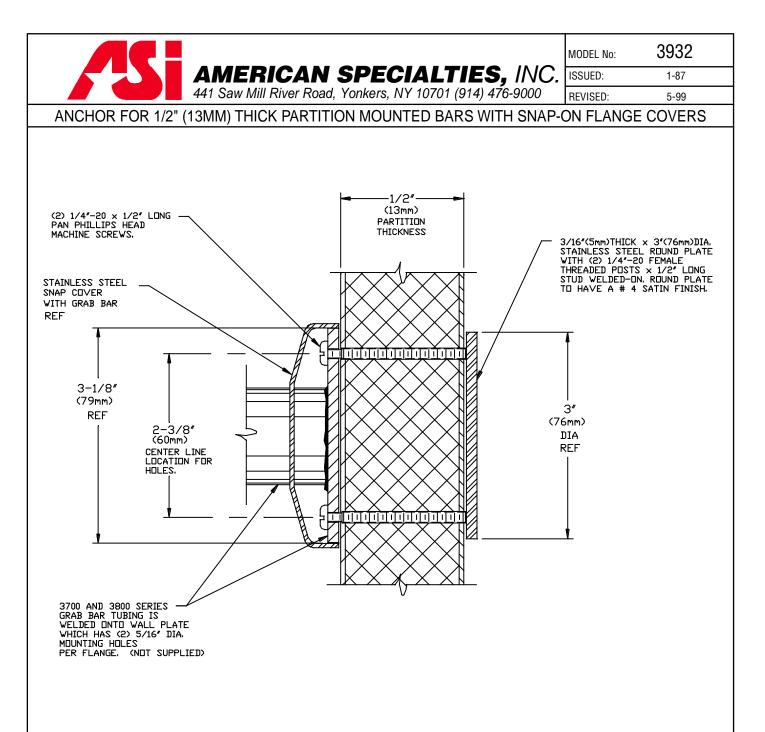

## **SPECIFICATION**

Anchor for 1/2" (13mm) Thick Partition Mounted Grab Bars with Snap-On Flange Covers shall be fabricated of alloy 18-8 stainless steel, type 304, 3" (76mm) dia. plate 1/8" (3mm) thick with two (2) 1/4-20 posts welded-on. Exposed side of plate shall have a  $\mathbb{N}^{2}$  4 satin finish. Anchor kit shall contain (1) Plate and (2) 1/4-20 x 1/2" long Phillips pan head machine screws. Specify one (1) kit **per flange.** 

## **INSTALLATION**

Place grab bar on partition at desired location and mark mounting hole locations. Drill 3/8" (10mm) dia. holes through the partition at marked locations. Place anchor at far side of partition and mount grab bar to it on near side with 1/4-20 machine screws (provided) to complete installation. Refer to grab bar specification for correct procedure and strength data. For compliance with ADA Accessibility Guidelines mount unit so that centerline of horizontal grab bar is 33" (838mm) minimum above finished floor (AFF) to 36" (914mm) max. AFF.