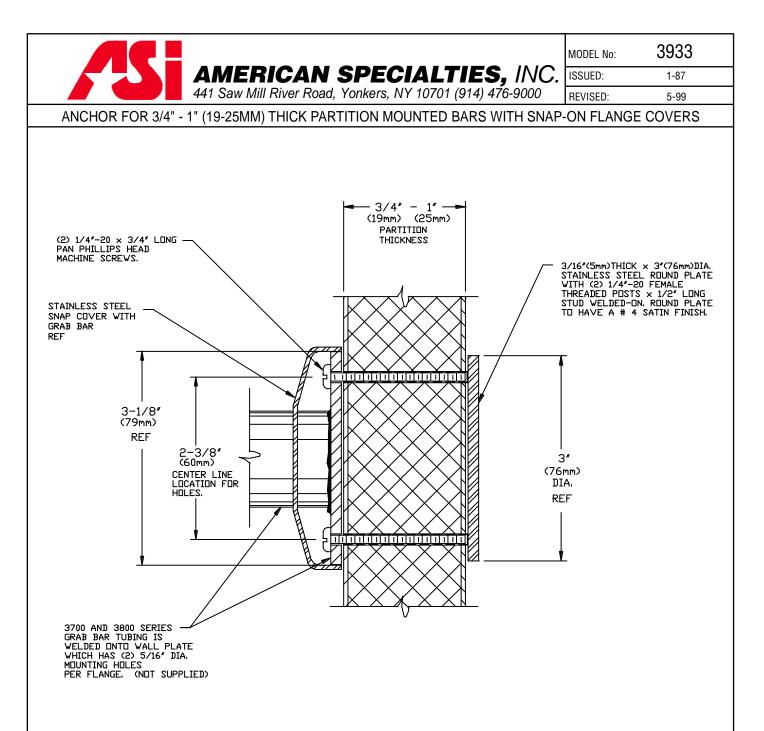

## **SPECIFICATION**

Anchor for 3/4" - 1" (19-25mm) Thick Partition Mounted Grab Bars with Snap-On Flange Covers shall be fabricated of alloy 18-8 stainless steel, type 304, 3" (76mm) dia. plate 1/8" (3mm) thick with two (2) 1/4-20 posts welded onto concealed side. Exposed side of plate shall have a N<sup>a</sup> 4 satin finish. Anchor kit shall contain (1) Plate and (2) 1/4-20 x 3/4" long Phillips pan head machine screws. Specify one (1) kit **per flange.** 

## **INSTALLATION**

Place grab bar on partition at desired location and mark mounting hole locations. Drill 3/8" (10mm) dia. holes through the partition at marked locations. Place anchor at far side of partition and mount grab bar to it on near side with 1/4-20 machine screws (provided) to complete installation. Refer to grab bar specification for correct procedure and strength data. For compliance with ADA Accessibility Guidelines mount unit so that centerline of horizontal grab bar is 33" (838mm) minimum above finished floor (AFF) to 36" (914mm) max. AFF.