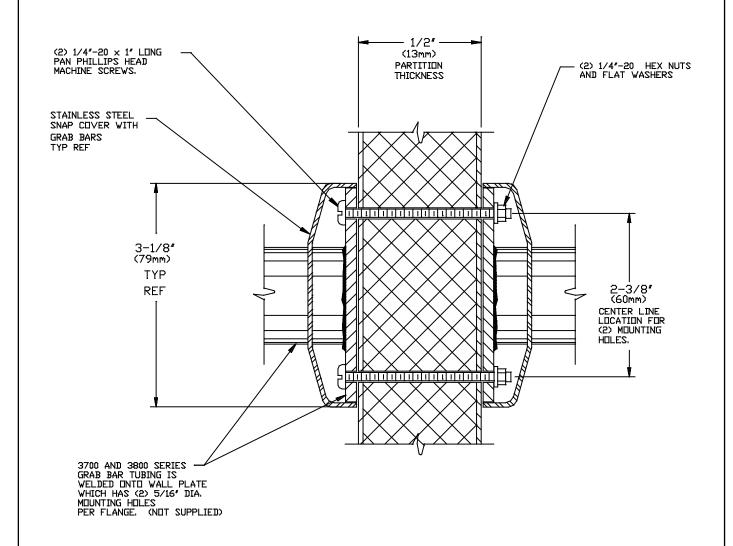

## **SPECIFICATION**

Anchor for 1/2" (13mm) Thick Partition with Back-to-Back Snap-On Flange Grab Bars. Anchor kit shall contain two (2) 1/4-20 x 1-1/4" long machine screws with corresponding hex nuts and washers. Specify one (1) kit **per flange.** 

## INSTALLATION

Place grab bar on partition at desired location and mark mounting hole locations. Drill 3/8" (10mm) dia. holes through the partition at marked locations. Place grab bars on both sides of partition and mount with 1/4-20 machine screws, washers and nuts (all provided) to complete installation. Refer to grab bar specification for correct procedure and strength data. For compliance with ADA Accessibility Guidelines mount unit so that centerline of horizontal grab bar is 33" (838mm) minimum to 36" (914mm) max. above finished floor (AFF).