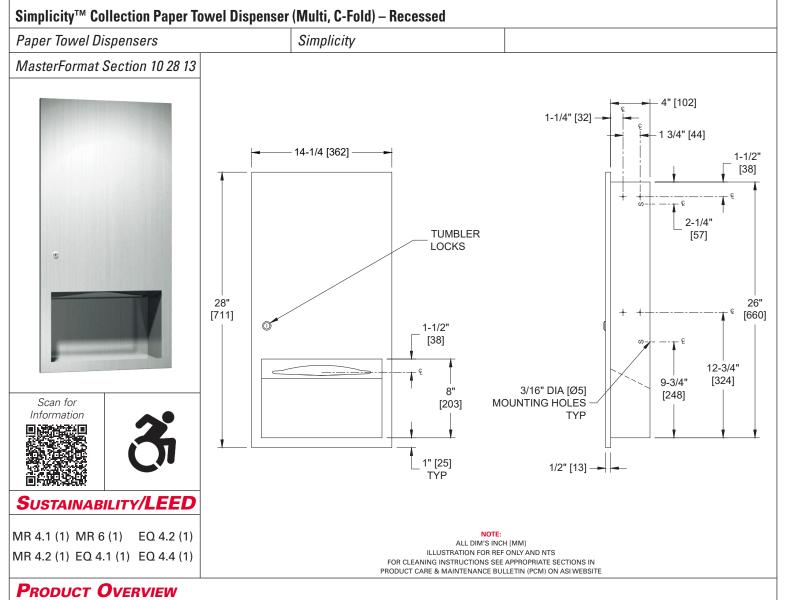

### **Key Features & Specifications**

- Seamless construction, crisp lines and minimalistic design
- Concealed multi-staked hinge 3/16" diameter [Ø5]
- Type 304 Stainless Steel Satin Finish
- Recessed
- 600 C-Fold OR 800 Multi-Fold

#### **TECHNICAL INFORMATION / PRODUCT PROPERTIES**

| Property     | Value                                                                                     |
|--------------|-------------------------------------------------------------------------------------------|
| Dimensions   | 14-1/4" [362] W x 28" [711] H x 4-1/2" [114] D                                            |
| Construction | Type 304 Stainless Steel - Satin Finish<br>Concealed multi-staked hinge - 3/16" Dia. [Ø5] |
| Power        | N/A                                                                                       |
| Operation    | Manual                                                                                    |
| Mounting     | Recessed                                                                                  |
| Capacity     | 600 C-Fold OR 800 Multi-Fold                                                              |

#### INSTALLATION

Mount unit in wall recess using #10 self-threading screws (by others) through concealed mounting holes provided. For compliance with 2010 ADA Accessibility Standars install unit so that centerline of towel dispenser slot is 48" [1219] maximum above finished floor (AFF). For general utility mount unit 42" [1067] from top of finished floor to bottom of unit.

Rough Wall Opening (RWO) required is 12-3/4" [324] W x 26-1/2" [673] H x 4-1/4" [108] D minimum