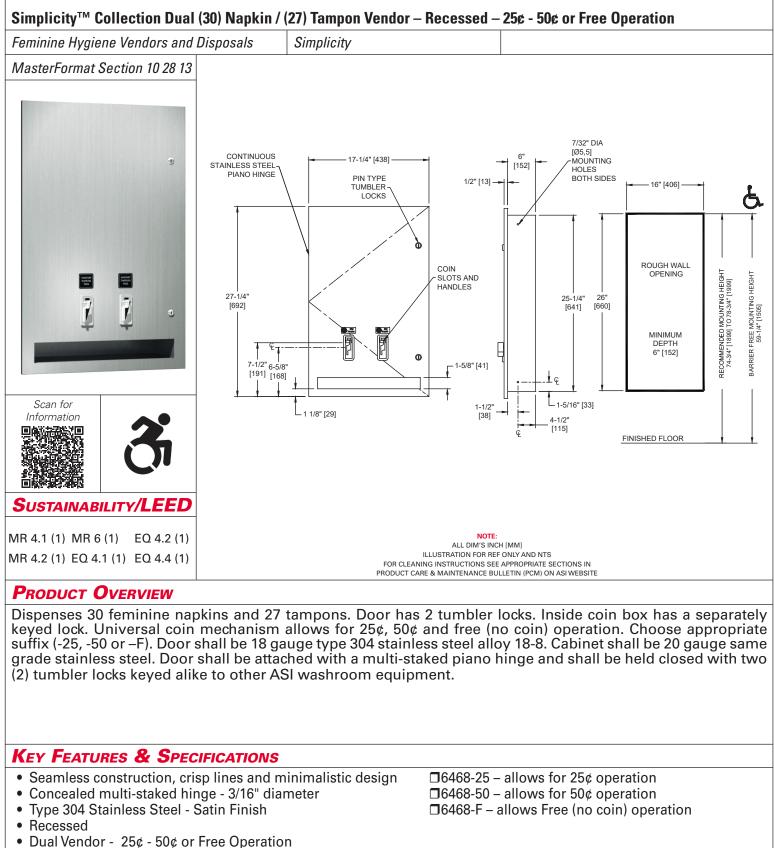

#### **TECHNICAL INFORMATION / PRODUCT PROPERTIES** Value Property Dimensions 17-1/4" [438] x 27-1/4" [692] x 4-1/2" [114] Type 304 Stainless Steel - Satin Finish Construction Concealed multi-staked hinge - 3/16" diameter Mounting Recessed NAPKINS, SINGLES, CARDBOARD-BOXED, SEMIGLOSS FINISH CAPACITY 30 BOX SIZE 4-1/4" [108] x 3" [76] x 1-1/8" [29] □ Stayfree# 4 Guards# 247, or 147 Kotex# 704, 707, 07010, 07040, 07045, 07300, 07320 Pure-Nat# M-4 Capacity □ Modess# 4 TAMPONS, CYLINDER, CARDBOARD, SEMIGLOSS, CRIMPED ENDS CAPACITY 27 TUBE SIZE 3/4" diameter [Ø19] x 5-1/4" [134] **T**ampax ModessTampons

# INSTALLATION

Unit is mounted in wall recess using four (4) #10 self-threading screws (by others). For maximum usability and compliance with 2010 ADA Accessibility Standards, unit should be installed so that coin slot is between 54" [1372] maximum Above Finished Floor (AFF) and 38" [965] minimum AFF. Note that coin slot is 6-3/8" [162] above bottom edge of RWO, bottom flange is 5/8" [16] below bottom edge of RWO.

Rough Wall Opening (RWO) required is 16" [406] W x 26" [660] H x 6-1/4" [159] D minimum