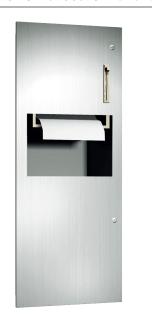

### PRODUCT OVERVIEW

Mechanically dispenses one 8" diameter [Ø203] x 8" [203] wide or 9" [209] wide standard towel roll up to 800 feet (244m) long and one stub roll up to 4" diameter [Ø102] and has a waste capacity of 9.4 gallons (36 liters). Towels are fed by lever action. Towel feed length is adjustable for economy by pin (supplied) limiting of lever stroke length. Unit may be reloaded with a full roll to automatically start when finished with an existing partial roll and will continue to feed properly when reloaded with a full roll and partial roll is transferred to stub roll position. Refill dispenser by unlocking door and replacing towel roll for an empty or partially empty unit. Locking full-face door over compartments prevents unauthorized access or removal.

## KEY FEATURES & SPECIFICATIONS

- · Seamless construction, crisp lines and minimalistic design
- Auto-Feed Dual Paper Towel Dispenser
- Type 304 Stainless Steel Satin Finish
- Concealed multi-staked hinge 3/16" diameter [Ø5]
- Recessed
- Manual LeverType Dispenser MECHANISM ONLY
- Roll Towels up to 800 ft. [244M] Length / 9.4 Gal. (36 L) Waste Capacity