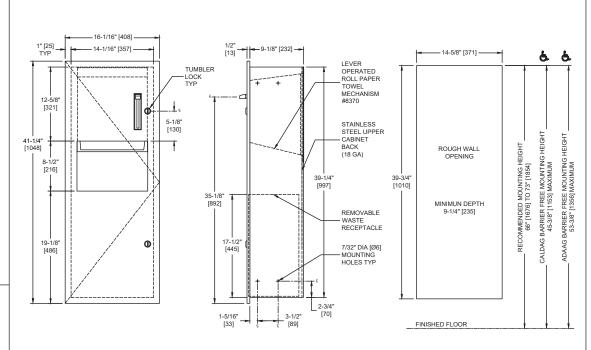

# TECHNICAL INFORMATION / PRODUCT PROPERTIES

| Property     | Value                                                                                                                                    |
|--------------|------------------------------------------------------------------------------------------------------------------------------------------|
| Dimensions   | 16-1/16" [408] W x 41-1/4" [1048] H x 9-5/8" [245] D                                                                                     |
| Construction | Type 304 Stainless Steel - Satin Finish Concealed multi-staked hinge - 3/16" diameter [Ø5] Manual - LeverType Dispenser - MECHANISM ONLY |
| Mounting     | Recessed                                                                                                                                 |
| Capacity     | Roll Towels - up to 800 ft. Length / 9.4 Gal. (36 L)Waste Capacity                                                                       |

## INSTALLATION

Install unit in wall recess with #10 self-threading screws (by others) through concealed mounting holes provided. Note that top of Rough Wall Opening (RWO) is 3/4" [19] below top of unit. For compliance with 2010 ADA Accessibility Standards, install unit so that towel dispenser feed lever is 48" [1219] maximum Above Finish Floor (AFF).

Rough Wall Opening (RWO) required is 14-5/8" [371] W x 39-3/4" [1010] H x 9-1/4" [235] D minimum