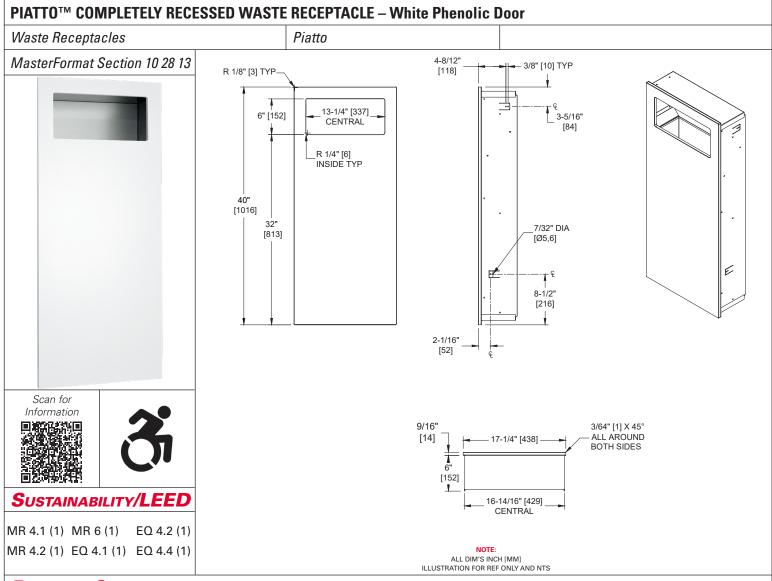

# **TECHNICAL INFORMATION / PRODUCT PROPERTIES**

| Property     | Value                                                                                                                  |
|--------------|------------------------------------------------------------------------------------------------------------------------|
| Dimensions   | 17-1/4" [4384] W x 40" [1016] H x 6-9/16" [166] D                                                                      |
| Construction | Type 304 Stainless Steel Frame w/White Phenolic Door Furniture style hinges are field adjustable to ensure perfect fit |
| Mounting     | Concealed Mounting                                                                                                     |
| Capacity     | Fits with virtually no gap into a finished wall opening                                                                |

#### INSTALLATION

Mount unit in wall recess using four (4) #  $10 \times 1-1/2$ " [M5 x 38] self-threading Pan Head screws (by others) through concealed mounting holes provided. For compliance with 2010 ADA Accessibility Standards, install unit so that the center of the waste receptacle opening is 48" [1219] maximum Above Finished Floor (AFF).

Finished Wall Opening (FWO) required is 17-5/16" [440] W x 40-1/16" [1018] H x 6-11/16" [170] D minimum