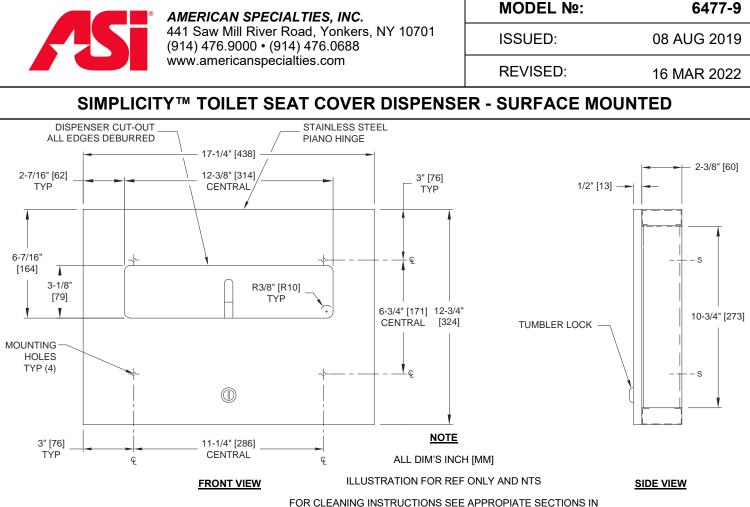

## **SPECIFICATION**

Simplicity<sup>TM</sup> Collection Surface Mounted Toilet Seat Cover Dispenser shall hold and dispense 500 standard single or half-fold paper toilet seat covers contained in supply box and shall have cabinet, frame, SM-collar and door of 22 gage type 304 stainless steel alloy 18-8. Cabinet shall be 20 gage with a 1" [25] wide perimeter return to lay flat against collar. Door shall be 18 gage with 1/2" [13] square return to collar with no open seams visible on door face. Door shall be attached to top of cabinet with a full length 3/16" Dia [Ø4,8] stainless steel multi-staked piano hinge and shall be held closed with a tumbler lock keyed alike to other ASI washroom equipment. All exposed surfaces shall be satin finish and shall be protected during shipment with PVC film easily removable after installation. Cover dispensing slot shall have a fully deburred flat edge for snag -free dispensing and user safety. Structural assembly of cabinet and door components shall be of welded construction and shall have no exposed fasteners or welded seams. SM-Collar shall be supplied loose in same box with 6477 cabinet.

## **INSTALLATION**

Surface mount unit on wall using four (4)  $N_{2}$  10 x 1-1/2" [Ø5 x 40] or length as appropriate for site conditions selfthreading flat, oval or pan head screws (by others) through concealed holes provided into suitable wall reinforcement (by others) or anchors (by others). Mounting holes are provided in back plate of cabinet and are accessible through door for installation. For compliance with 2010 ADA Accessibility Standards, 2015 ABA Standards and ANSI 117.1 Standards install unit so that top of dispenser slot is 48" [1219] Maximum Above Finished Floor (AFF) if clear floor reach access is provided or 46" [1168] Max AFF if side reach over an obstruction only is provided (ie: vanity).