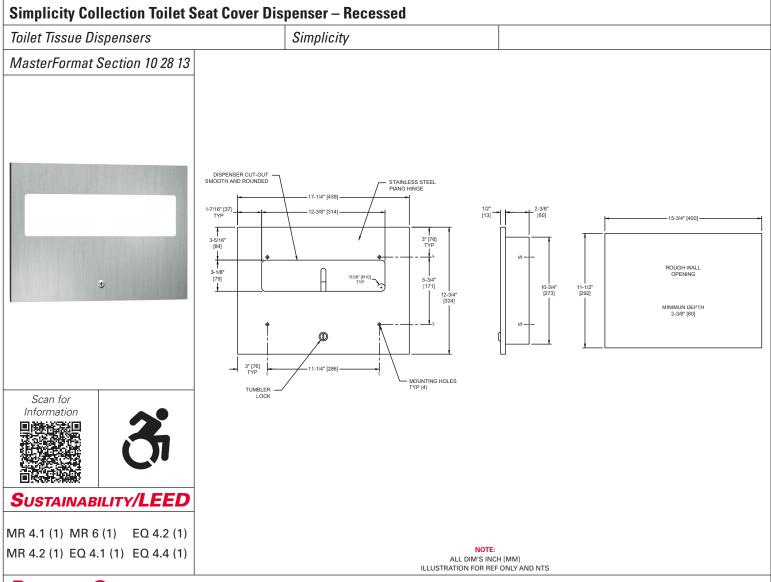

# **Key Features & Specifications**

- · Seamless construction, crisp lines and minimalistic design
- Type 304 Stainless Steel Satin Finish
- Recessed
- Concealed multi-staked piano hinge 3/16"[Ø5] diameter
- Frame & Door shall have 22 gauge stainless steel. Cabinet shall have 20 gauge stainless steel.

# TECHNICAL INFORMATION / PRODUCT PROPERTIESPropertyValueDimensions17-1/4" [438] W x12-3/4" [324] H x 2-7/8" [73] DConstructionType 304 Stainless Steel - Satin Finish<br/>Concealed multi-staked piano hinge - 3/16" diameterMountingRecessedCapacityImage: Capacity

### INSTALLATION

Unit is mounted in wall recess using #10 self-threading screws (by others). Mounting holes are provided in side and rear walls of cabinet and are accessible through door for installation. Note that top of dispenser slot is 2-1/2" [64] below top of rough wall opening.

Rough Wall Opening required is 15-3/4" [400] W x 11-1/2" [292] H x 2-1/2" [64] D minimum