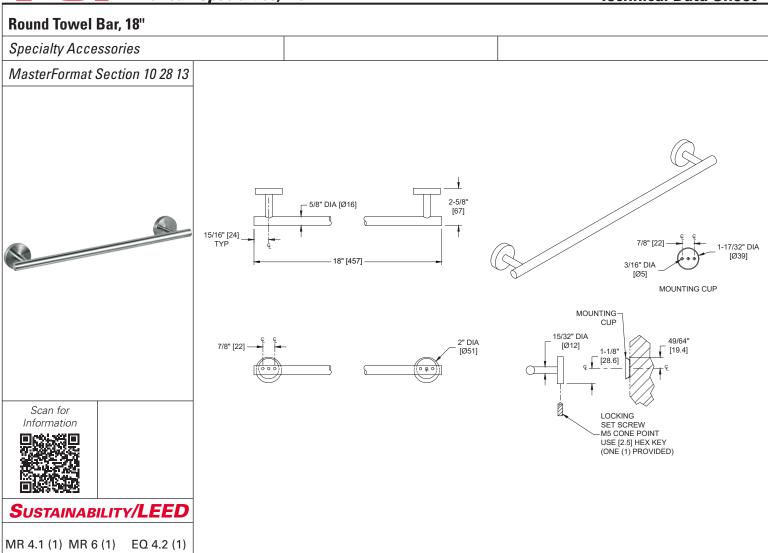

# **PRODUCT OVERVIEW**

MR 4.2 (1) EQ 4.1 (1) EQ 4.4 (1)

Satin-finish stainless steel tube and posts with round mounting brackets on ends. Extends 2-5/8" [67] from wall. 18" [457] in length, 5/8" [16] diameter.

## KEY FEATURES & SPECIFICATIONS

- Type 304 Stainless Steel Satin Finish
- Surface Mounted
- 20 GaugeTowel Bar
- 22 Gauge Post
- 19 Gauge Mounting Cup
- 18" Length

American Specialties, Inc. | 441 Saw Mill River Road, Yonkers, NY 10701 | (914) 476-9000 | www.americanspecialties.com

#### INSTALLATION

Surface mount unit to finished wall or on door with four (4) #6 x 1-1/2" [M4x39] pan head self-threading screws (provided) through holes provided in mounting cups into plastic wall anchors (provided) or other suitably prepared mountings (by others) or other suitable mounting hardware (by others) to suit wall conditions. Clip flanges onto mounting cups and tighten setscrews (provided) to lock them in place. For compliance with 2010 ADA Accessibility Standards install unit with top of towel rod 48" [1219] maximum Above Finished Floor (AFF) if clear floor reach is provided or 46" [1168] MAX AFF if side reach access over an obstruction (e.g. vanity) with reach depth greater than 10" [254] and less than 25" [635] is only provided or 44" [1118] max AFF if forward reach over an obstruction (e.g. commode) with reach depth greater than 20" [508] and less than 25" [635] is only provided. For general utility install towel rod with centerline of mounting cups at 55" [1397] AFF.