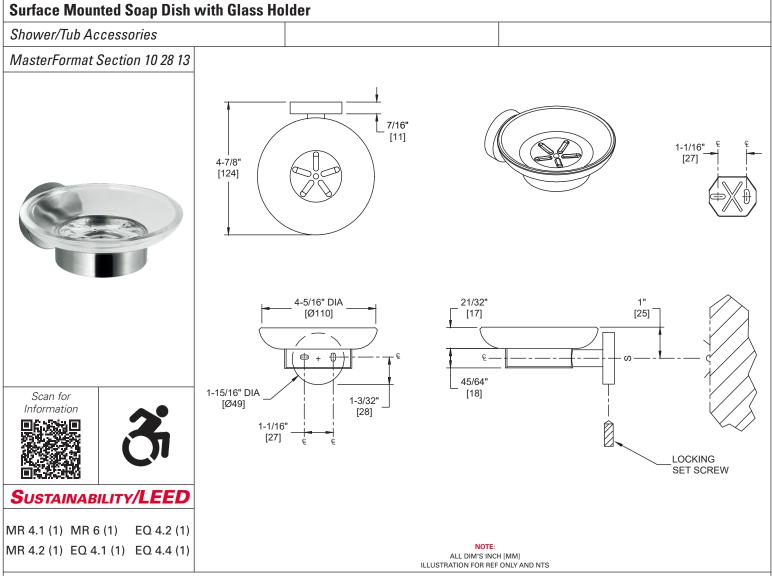

### **Key Features & Specifications**

- · Clear Glass holder has raised ribs to promote drying
- Type 304 Stainless Steel Bright Finish
- Surface Mounted

Saw Mill River Road, Yonkers, NY 10701 American Specialties, Inc. 441 (914) 476-9000 www.americanspecialties.com **Revision: R1** Issued: 11/1/2021 Revised: 3/10/2023

#### **O**PERATION & **M**AINTENANCE

Soap dish has raised ribs to elevate soap slightly above dish surface to promote drying. Dish may be removed to allow cleaning between soap changes.

| Technical Information / Product Properties |                                                                                                                                                                                   |
|--------------------------------------------|-----------------------------------------------------------------------------------------------------------------------------------------------------------------------------------|
| Property                                   | Value                                                                                                                                                                             |
| Dimensions                                 | 4-4/16" Dia. [Ø110] x 4-7/8" [124]                                                                                                                                                |
| Construction                               | Type 304 Stainless Steel - Bright Finish                                                                                                                                          |
| Mounting                                   | Surface Mounted                                                                                                                                                                   |
| Materials                                  | <u>Type 304 stainless steel alloy 18-8 holder.</u> One piece molded clear glass holder.<br>22 gauge post 18 gauge threaded bracket<br>16 gauge support ring 18 gauge wall bracket |

#### INSTALLATION

Surface mount unit to finished wall with two (2) M4 x 39 (#6 x 1-1/2") pan head self-threading screws (provided) through holes provided in wall bracket into plastic wall anchors (provided) or other suitably prepared mountings (by others) or other suitable mounting hardware (by others) to suit wall conditions. Clip flange onto wall bracket and tighten setscrew to lock it in place. For compliance with 2010 ADA Accessibility Standards install unit with top of soap dish 48" [1219] maximum above finished floor (MAX AFF) if clear floor reach access is provided or 46" [1168] MAX AFF if side reach access over an obstruction (e.g. vanity) with reach depth greater than 10" [254] and less than 25" [635] is only provided or 44" [1118] MAX AFF if forward reach over an obstruction with reach depth greater than 20" [508] and less than 25" [635] is only provided. For general utility mount unit with top of soap dish 8" to 12" [203 to 305] above vanity basin.