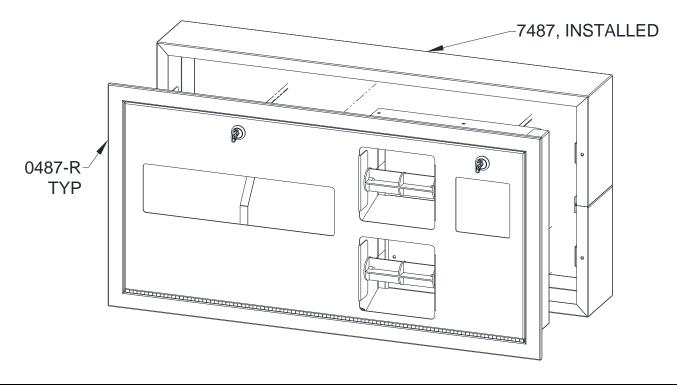

## STEP 2:

2.1 Slide model № 0487-L or model № 0487-R unit into surface mounted collar.