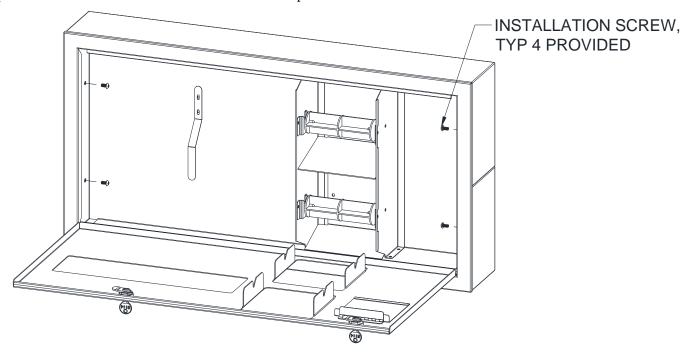

#### **STEP 3:**

- 3.1 Open the door by turning the two (2) tumbler-locks.
- 3.2 Remove and retain waste receptacle.
- 3.3 Fasten unit into collar using four (4) № 10-32 x 3/8" button head hex drive screw (supplied) through concealed mounting holes provided on inside cabinet sides into threaded tabs provided inside collar.

## **STEP 4:**

4.1 Return waste receptacle into unit.