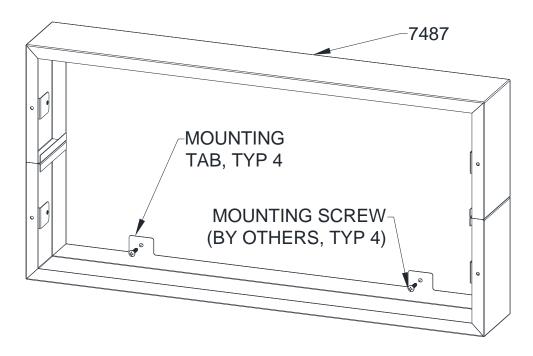

## STEP 1:

1.1 Install collar onto wall using four (4)  $Noldsymbol{10}$  x 1-1/2" [M5 x 38] self-threading Phillips pan-head screws (by others) through holes provided in mounting tabs into appropriate anchors or blocking (by others).