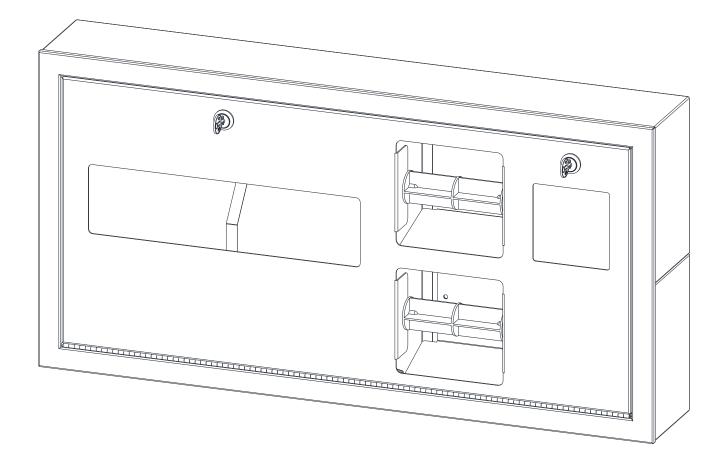

#### **STEP 3:**

- 3.1 Open the door by turning the two (2) tumbler-locks.
- 3.2 Remove and retain waste receptacle.
- 3.3 Fasten unit into collar using four (4) № 10-32 x 3/8" button head hex drive screw (supplied) through concealed mounting holes provided on inside cabinet sides into threaded tabs provided inside collar.