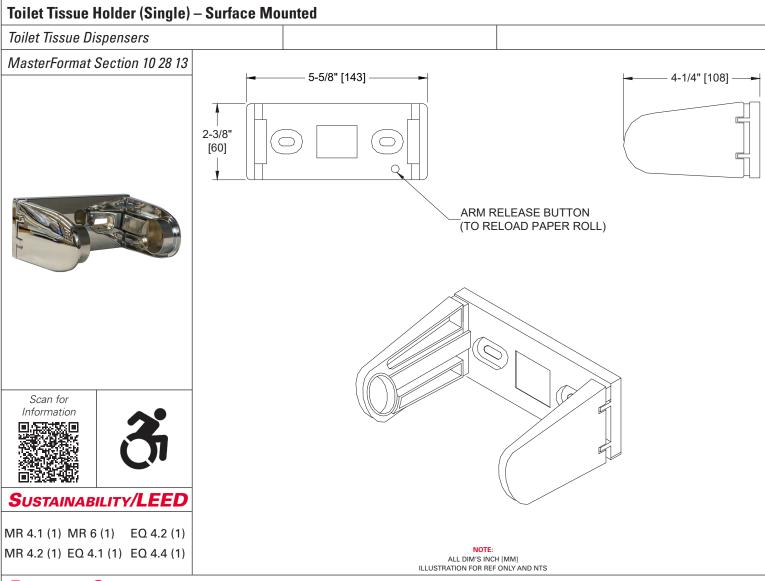

## PRODUCT OVERVIEW

Holds and dispenses all standard core roll tissue, up to 5" diameter [Ø127]. Unit back plate and support arms are fabricated of heavy duty cast zinc with a polished chrome finish. Tension device prevents roll from spinning freely. Unit is replenished by pushing a concealed button which in turn releases a spring lock mechanism at one end of holder and allows arm to swing open.

# TECHNICAL INFORMATION / PRODUCT PROPERTIES

| Property     | Value                                                                      |
|--------------|----------------------------------------------------------------------------|
| Dimensions   | 5-5/8" [143] W x 2-3/8" [60] H x 4-1/4" [108] D                            |
| Construction | Heavy Duty Cast Zinc With a Polished Chrome Finish                         |
| Mounting     | Surface Mounted                                                            |
| Capacity     | Holds one (1) roll of standard core roll toilet paper up to 5" Dia. [Ø127] |