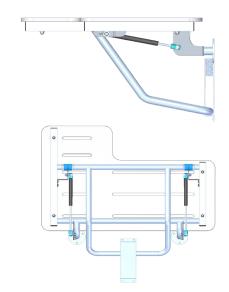

ASI's Slow Close Phenolic L-Shaped Fold Up Shower Seat provides added safety and ease of use.

Gas charged struts assist one handed opening by allowing the slowly lowering seat to its operating position and also assists in partial closing. Guide brackets with a spring detent prevents the seat from dropping and provides positive support while in use, as well as spring locking in its storage position.