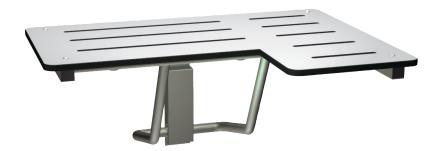

## **FEATURES:**

- New safe and easy controlled lowering
- Heavy duty built in gas struts
- Quiet operation
- Supports 500 lbs and meets ADA specifications when properly installed
- All exposed metal components are type 304 stainless steel with a satin finish
- Solid white phenolic seat with black edges and slots for water drainage and slip resistance
- Field reversible for left or right hand

ASI's Slow Close Phenolic L-Shaped Fold Up Shower Seat provides added safety and ease of use.

Gas charged struts assist one handed opening by allowing the slowly lowering seat to its operating position and also assists in partial closing. Guide brackets with a spring detent prevents the seat from dropping and provides positive support while in use, as well as spring locking in its storage position.