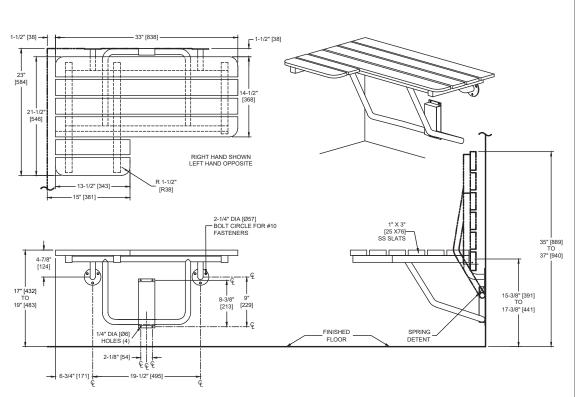

| Technical Information / Product Properties |                                                                                                                                                                                                                                                                                                                                                                                                                                                                                                                                                                                                                                                                                                                                                                                               |
|--------------------------------------------|-----------------------------------------------------------------------------------------------------------------------------------------------------------------------------------------------------------------------------------------------------------------------------------------------------------------------------------------------------------------------------------------------------------------------------------------------------------------------------------------------------------------------------------------------------------------------------------------------------------------------------------------------------------------------------------------------------------------------------------------------------------------------------------------------|
| Property                                   | Value                                                                                                                                                                                                                                                                                                                                                                                                                                                                                                                                                                                                                                                                                                                                                                                         |
| Dimensions                                 | Fold Down: 33" [838] W x 17" [432] to 19" [483] H x 23" [584] D<br>Fold Up: 33" [838] W x 35" [889] to 37" [940] H x 23" [584] D                                                                                                                                                                                                                                                                                                                                                                                                                                                                                                                                                                                                                                                              |
| Construction                               | Seat and Body made of Type 304 Stainless Steel - Satin Finish<br>Seat is Slotted for Drainage                                                                                                                                                                                                                                                                                                                                                                                                                                                                                                                                                                                                                                                                                                 |
| Mounting                                   | Surface Mounted                                                                                                                                                                                                                                                                                                                                                                                                                                                                                                                                                                                                                                                                                                                                                                               |
| Materials                                  | Tubes: 18 gauge (.048" [1,2] thick) type 304 stainless steel, 1" Dia. [Ø25] and 1-1/4" [32] square. Unitized all welded construction. Exposed surfaces are satin finish. Edges and corners are radiused and burr free.  Flanges: 3/16" [4,8] type 304 stainless steel. Exposed surfaces have satin finish. Edges and corners are radiused and burr free.  Brackets: 16 gauge (.06" [1,52] thick) type 304 stainless steel. Exposed surfaces are satin finish. Edges and corners are radiused and burr free.  Slats: 18 gauge (.048 in. <1.22mm> thick) type 304, stainless steel. Exposed surfaces shall have satin finish. Edges and corners are radiused and burr free.  Spring:Stainless steel wire type 304 OD 27/32" [Ø21,6] coils x 2-1/4" [57,2] body length x .085" Dia. [Ø2,2] wire. |