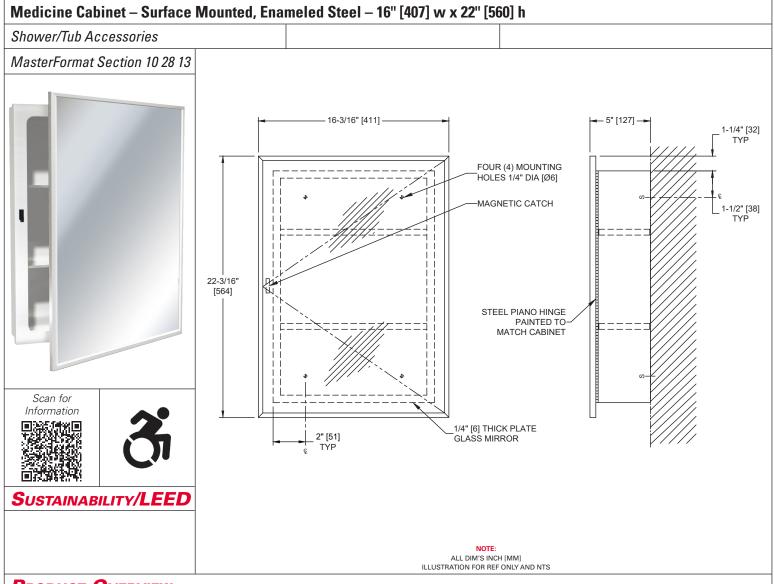

## **PRODUCT OVERVIEW**

One-piece, drawn cold rolled steel with white powder coated steel finish. Stainless steel channel framed mirrored door with 1/4" [6] thick plate glass, has continuous piano hinge and magnetic catch. Two adjustable white enamel steel shelves.

## **Key Features & Specifications**

- Channel framed mirrored door with a Continuous Piano Hinge
- Comes with 2 adjustable shelves
- Enamel Coated Steel
- 1/4" [6] thick plate glass
- Surface Mounted

Saw Mill River Road, Yonkers, NY American Specialties, Inc. 441 10701 (914) 476-9000 | www.americanspecialties.com **Revision: R2** Issued: 11/1/2021 Revised: 5/31/2023

| TECHNICAL                                   |                                                                                                                                                                                                                             |
|---------------------------------------------|-----------------------------------------------------------------------------------------------------------------------------------------------------------------------------------------------------------------------------|
| Property                                    | Value                                                                                                                                                                                                                       |
| Dimensions                                  | 16-3/16" [411] W x 22-3/16" [564] H x 5" [127] D                                                                                                                                                                            |
| Construction                                | Enamel Coated Steel<br>1/4" [6] thick plate glass                                                                                                                                                                           |
| Mounting                                    | Surface Mounted                                                                                                                                                                                                             |
| Materials                                   | Cold Rolled Steel With a Neutral Baked Enamel Finish.                                                                                                                                                                       |
| Installatio                                 | N                                                                                                                                                                                                                           |
|                                             | wall using four (4) #10 pan head self-threading screws (by others) through mounting holes provided ir or general utility mount unit 46" [1168] above finished floor (AFF) to bottom of unit or 12" [305] above wash         |
| basin. For com                              |                                                                                                                                                                                                                             |
| basin. For com                              | or general utility mount unit 46" [1168] above finished floor (AFF) to bottom of unit or 12" [305] above wash                                                                                                               |
| basin. For com                              | or general utility mount unit 46" [1168] above finished floor (AFF) to bottom of unit or 12" [305] above wash<br>pliance with 2010 ADA Accessibility Standards install unit so that bottom edge of mirror is 40" [1016] MAX |
| basin. For com                              | or general utility mount unit 46" [1168] above finished floor (AFF) to bottom of unit or 12" [305] above wash<br>pliance with 2010 ADA Accessibility Standards install unit so that bottom edge of mirror is 40" [1016] MAX |
| basin. For com<br>AFF.<br><b>ADDITIONAL</b> | or general utility mount unit 46" [1168] above finished floor (AFF) to bottom of unit or 12" [305] above wash<br>pliance with 2010 ADA Accessibility Standards install unit so that bottom edge of mirror is 40" [1016] MAX |