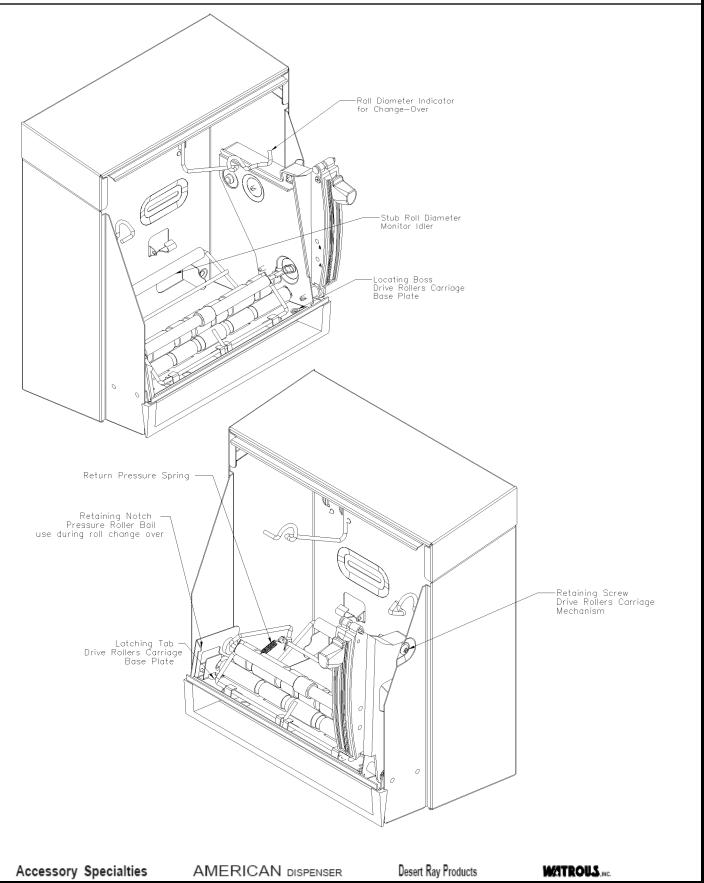

### **SPECIFICATION**

Manual Lever Operated Towel Dispenser Mechanism shall hold one 8" or 9" wide x 8" diameter (203 or 229 x Ø203) standard towel roll up to 800 ft. (244m) long and one 8" or 9" wide (203 or 229) stub roll up to 4" diameter (Ø102). Unit shall be comprised of a baked enamel coated steel housing and mechanism base plate with internal plated steel, plastic, rubber, wood and stainless steel parts. A lever operated drive mechanism shall be supplied to dispense roll towels in one (1) of three (3) preset lengths chosen by owner. An installation label shall be provided permanently affixed to inside rear panel to illustrate correct paper loading, length preset pin selection and stub roll transfer. Unit is designed for installation into lever manual paper towel dispenser cabinets manufactured by American Specialties, Inc.

## **OPERATION**

Towels are fed by lever action until supply is depleted. Towel feed length is adjustable for economy by pin (supplied) limiting of lever stroke length. Unit may be reloaded with a full roll to automatically start when finished with an existing partial (stub) roll. Instructions for paper loading for correct automatic roll transfer are included in unit on label inside back.