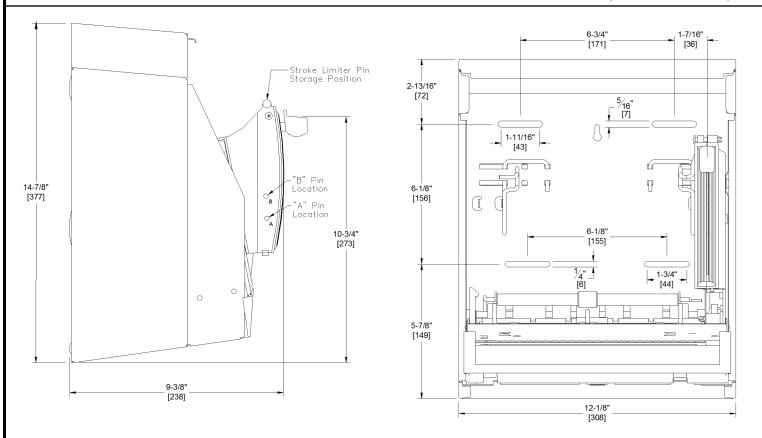

### **SPECIFICATION**

Manual Lever Operated Towel Dispenser Mechanism shall hold one 8" or 9" wide x 8" diameter (203 or 229 x Ø203) standard towel roll up to 800 ft. (244m) long and one 8" or 9" wide (203 or 229) stub roll up to 4" diameter (Ø102). Unit shall be comprised of a baked enamel coated steel housing and mechanism base plate with internal plated steel, plastic, rubber, wood and stainless steel parts. A lever operated drive mechanism shall be supplied to dispense roll towels in one (1) of three (3) preset lengths chosen by owner. An installation label shall be provided permanently affixed to inside rear panel to illustrate correct paper loading, length preset pin selection and stub roll transfer. Unit is designed for installation into lever manual paper towel dispenser cabinets manufactured by American Specialties, Inc.

#### **INSTALLATION**

Assemble unit on to cabinet back plate using 1/4" -  $20 \times 3/8$ " ( $\emptyset 6 \times 10$ ) Philips pan head screws supplied in cabinet into weldnut threaded mounting holes provided. For compliance with 2010 ADA Accessibility Standards, install unit so that towel dispenser lever is 48" (1219) maximum above finished floor (MAX AFF).

## **OPERATION**

Towels are fed by lever action until supply is depleted. Towel feed length is adjustable for economy by pin (supplied) limiting of lever stroke length. Unit may be reloaded with a full roll to automatically start when finished with an existing partial (stub) roll. Instructions for paper loading for correct automatic roll transfer are included in unit on label inside back.