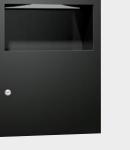

Matte Black Collection

64623-41PC SIMPLICITY™ IN MATTE BLACK RECESSED PAPER TOWEL DISPENSER AND WASTE RECEPTACLE

64672-41PC

\*purchased separately

SIMPLICITY<sup>™</sup> IN MATTE BLACK

AND HIGH-SPEED HAND DRYER\*

RECESSED 3-IN-1 CABINET-PAPER

TOWEL DISPENSER, WASTE RECEPTACLE,

SIMPLICITY<sup>™</sup> IN MATTE BLACK

**DISPENSER & WASTE RECEPTACLE** 

RECESSED PAPER TOWEL

6467-41PC

0210-41 SURFACE MOUNTED PAPER TOWEL DISPENSER