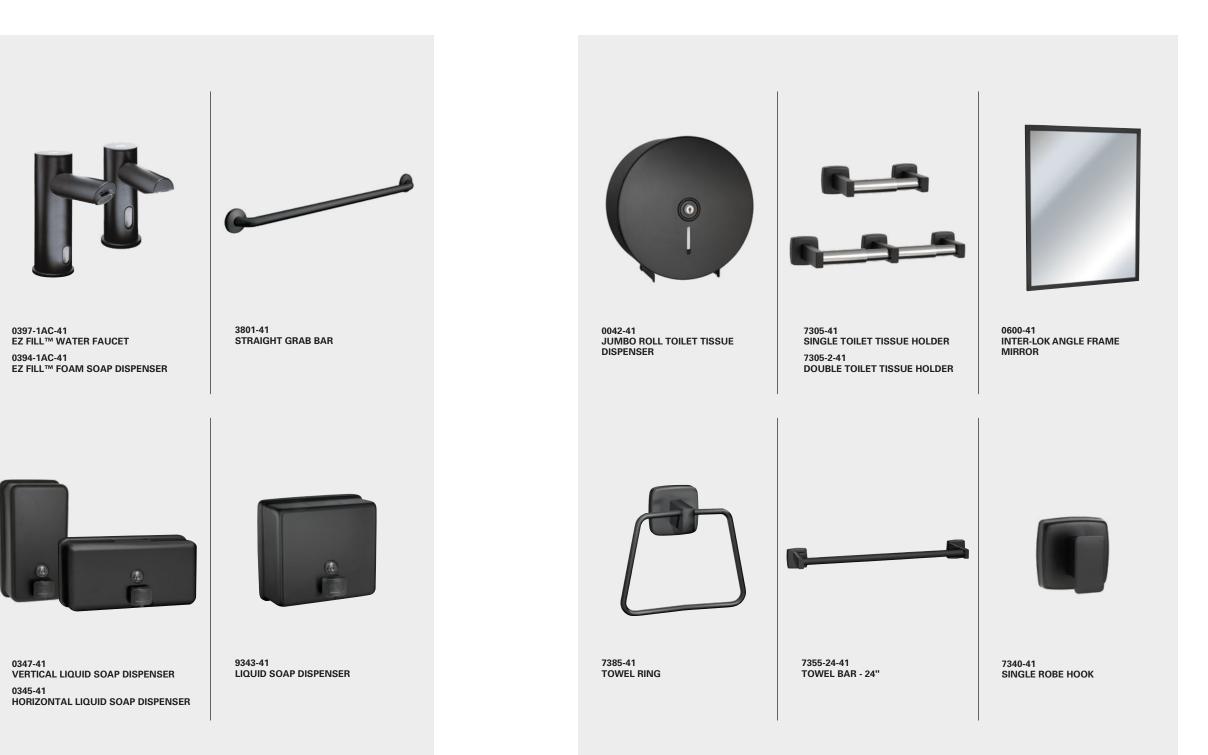

Matte Black Collection

64623-41PC SIMPLICITY™ IN MATTE BLACK RECESSED PAPER TOWEL DISPENSER AND WASTE RECEPTACLE

64672-41PC

\*purchased separately

SIMPLICITY<sup>™</sup> IN MATTE BLACK

AND HIGH-SPEED HAND DRYER\*

RECESSED 3-IN-1 CABINET-PAPER

TOWEL DISPENSER, WASTE RECEPTACLE,

SIMPLICITY<sup>™</sup> IN MATTE BLACK

**DISPENSER & WASTE RECEPTACLE** 

RECESSED PAPER TOWEL

6467-41PC

0210-41 SURFACE MOUNTED PAPER TOWEL DISPENSER

0477-SM-41 SURFACE MOUNTED TOILET SEAT COVER DISPENSER

#### SIMPLICITY™ IN MATTE BLACK RECESSED WASTE RECEPTACLE

ASI's Matte Black Collection provides a chic alternative for modern washrooms. Carefully curated to be versatile and powder coated for added durability, these accessories are ready to make a statement in any setting. The boldness of black creates an air of sophistication, while the subtlety of the matte finish exudes warmth.

# **INTRODUCING THE ASI** MATTE BLACK COLLECTIO

64623-41PC *SIMPLICITY™* IN MATTE BLACK RECESSED PAPER TOWEL DISPENSER AND WASTE RECEPTACLE

64672-41PC

\*purchased separately

SIMPLICITY™ IN MATTE BLACK

RECESSED 3-IN-1 CABINET-PAPER

TOWEL DISPENSER, WASTE RECEPTACLE, AND HIGH-SPEED HAND DRYER\*

0210-41 SURFACE MOUNTED PAPER TOWEL DISPENSER

0477-SM-41 SURFACE MOUNTED TOILET SEAT COVER DISPENSER

6474-41PC *SIMPLICITY™* IN MATTE BLACK RECESSED WASTE RECEPTACLE

0362-41 AUTOMATIC LIQUID SOAP AND GEL HAND SANITIZER DISPENSER

0345-41

SIMPLICITY™ IN MATTE BLACK RECESSED PAPER TOWEL **DISPENSER & WASTE RECEPTACLE** 