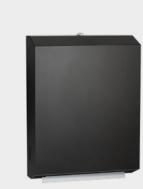

0362-41 AUTOMATIC LIQUID SOAP AND GEL HAND SANITIZER DISPENSER

0345-41

SIMPLICITY™ IN MATTE BLACK RECESSED PAPER TOWEL **DISPENSER & WASTE RECEPTACLE** 