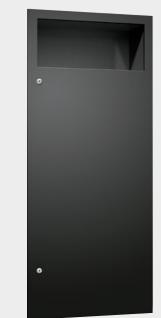

#### SIMPLICITY™ IN MATTE BLACK RECESSED WASTE RECEPTACLE

ASI's Matte Black Collection provides a chic alternative for modern washrooms. Carefully curated to be versatile and powder coated for added durability, these accessories are ready to make a statement in any setting. The boldness of black creates an air of sophistication, while the subtlety of the matte finish exudes warmth.