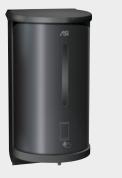

0362-41 AUTOMATIC LIQUID SOAP AND GEL HAND SANITIZER DISPENSER

0345-41

SIMPLICITY™ IN MATTE BLACK RECESSED PAPER TOWEL **DISPENSER & WASTE RECEPTACLE** 