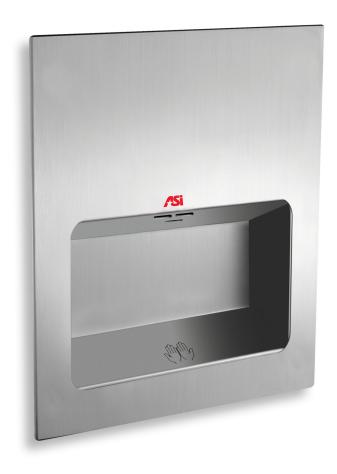

## FULLY-RECESSED HIGH-SPEED HAND DRYER

## **FEATURES:**

- Fast Drying under 15 seconds
- Operates automatically using infrared sensors
- Auto-resetting thermostat
- Owner-adjustable air speed and air temperature
- Fully-recessed and no visible screws on face of dryer for vandal resistance
- On/Off heating options
- Drver automatically shuts off after time-out when user removes hands from sensor zone

## **Optional Voltages Available:**

- 0135-1 (110-120V)
- 0135-2 (208-240V)
- 0135-3 (277V)

When you need a hand dryer that is as safe and secure as it is efficient, ASI's TURBO-Tuff™ is the dryer for you. Touchless and automatic, it's perfect for high-traffic environments. TURBO-Tuff™ boasts less than 15 second drying time that is powerful yet quiet. With owner adjustable settings for heat and power, TURBO-Tuff™ has the flexibility to suit the needs of any building.