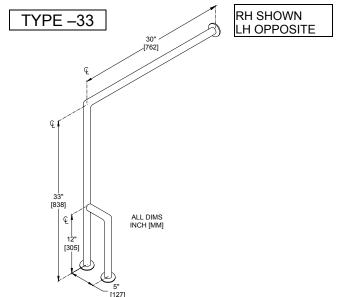

| 52" [1321] |  |  |  |
|          | 54" [1372] |  |  |  |
|          | 60" [1524] |  |  |  |
|          | 72" [1829] |  |  |  |



**Accessory Specialties** 





AMERICAN SPECIALTIES, INC. 441 Saw Mill River Road, NY 10701 (914) 476.9000 • (914) 476.0688 www.americanspecialties.com MODEL №: GRABBAR CONFIG

ISSUED: 09/96

REVISED: 23 FEB 2015

# **GRAB BAR CONFIGURATIONS (PG 2 OF 3)**

### TYPE -24



\* No center support

| SCHEDULE |             |  |            |  |  |  |
|----------|-------------|--|------------|--|--|--|
| QTY.     | DIM. A QTY. |  | DIM. A     |  |  |  |
|          | 12" [305]*  |  | 36" [914]  |  |  |  |
|          | 18" [457]*  |  | 42" [1067] |  |  |  |
|          | 24" [610]   |  | 48" [1219] |  |  |  |
|          | 30" [762]   |  | 54" [1372] |  |  |  |



| MODEL № MUST SPECIFY LH OR -RH |      |  |  |  |
|--------------------------------|------|--|--|--|
| SCHEDULE                       |      |  |  |  |
| QTY.                           | HAND |  |  |  |
| LH                             |      |  |  |  |
|                                | RH   |  |  |  |

#### TYPE -34



# TYPE –75



Accessory Specialties

AMERICAN DISPENSER

Desert Ray Products

WATROUS, NO.



#### AMERICAN SPECIALTIES, INC. 441 Saw Mill River Road, NY 10701 (914) 476.9000 • (914) 476.0688 www.americanspecialties.com

MODEL №: GRABBAR CONFIG

ISSUED: 09/96

REVISED: **23 FEB 2015** 

## **GRAB BAR CONFIGURATIONS (PG 3 OF 3)**



| SCHEDULE |      |               |               |                |  |
|----------|------|---------------|---------------|----------------|