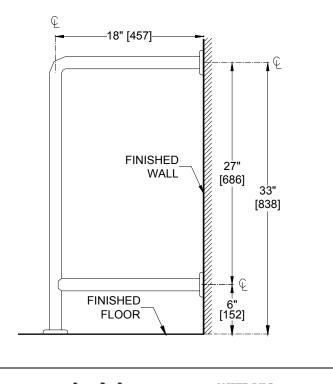

D: 23 FEB 2015

# **GRAB BAR CONFIGURATIONS (PG 2 OF 3)**

### TYPE -24



\* No center support

| SCHEDULE |             |  |            |  |  |  |
|----------|-------------|--|------------|--|--|--|
| QTY.     | DIM. A QTY. |  | DIM. A     |  |  |  |
|          | 12" [305]*  |  | 36" [914]  |  |  |  |
|          | 18" [457]*  |  | 42" [1067] |  |  |  |
|          | 24" [610]   |  | 48" [1219] |  |  |  |
|          | 30" [762]   |  | 54" [1372] |  |  |  |



| MODEL № MUST SPECIFY LH OR -RH |      |  |  |  |
|--------------------------------|------|--|--|--|
| SCHEDULE                       |      |  |  |  |
| QTY.                           | HAND |  |  |  |
| LH                             |      |  |  |  |
|                                | RH   |  |  |  |

#### TYPE -34



# TYPE –75



Accessory Specialties

AMERICAN DISPENSER

Desert Ray Products

WATROUS, NO.



#### AMERICAN SPECIALTIES, INC. 441 Saw Mill River Road, NY 10701 (914) 476.9000 • (914) 476.0688 www.americanspecialties.com

MODEL №: GRABBAR CONFIG

ISSUED: 09/96

REVISED: **23 FEB 2015** 

## **GRAB BAR CONFIGURATIONS (PG 3 OF 3)**



| SCHEDULE |      |               |               |                |  |
|----------|------|---------------|---------------|----------------|--|
| QTY      | TYPE | Α             | В             | С              |  |
|          | 50   | 24" [610]     | 36" [914]     | 29-3/4" [756]  |  |
|          | 56   | 36" [914]     | 54" [1372]    | 47-3/4" [1213] |  |
|          | 57   | 42" [1069]    | 54" [1372]    | 47-3/4" [1213] |  |
|          | 60   | 18" [457 ]    | 30" [762 ]