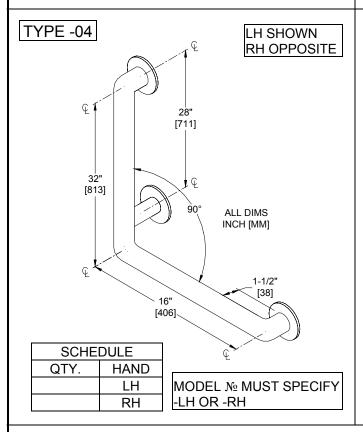

| MODEL № MUST SPECIFY LH OR -RH |      |  |  |  |
|--------------------------------|------|--|--|--|
| SCHEDULE                       |      |  |  |  |
| QTY.                           | HAND |  |  |  |
| LH                             |      |  |  |  |
|                                | RH   |  |  |  |