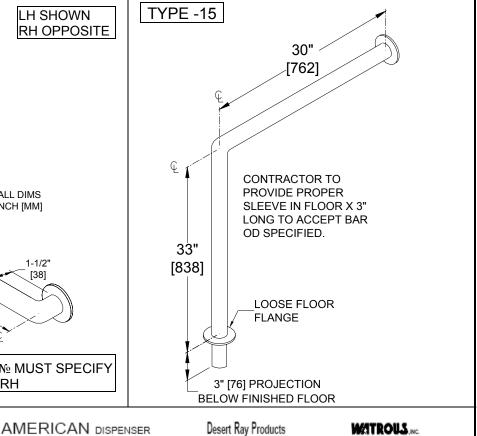

00 • (914) 476.0688 www.americanspecialties.com MODEL №: GRABBAR CONFIG
ISSUED: 09/96

REVISED: 23 FEB 2015

# **GRAB BAR CONFIGURATIONS (PG 1 OF 3)**

TYPE -02



| SCHEDULE |           |      |            |  |  |
|----------|-----------|------|------------|--|--|
| QTY.     | DIM. A    | QTY. | DIM. A     |  |  |
|          | 12" [305] |      | 36" [914]  |  |  |
|          | 18" [457] |      | 42" [1067] |  |  |
|          | 24" [610] |      | 48" [1219] |  |  |
|          | 30" [762] |      |            |  |  |



| SCHEDULE |            |  |  |  |
|----------|------------|--|--|--|
| QTY.     | DIM. A     |  |  |  |
|          | 52" [1321] |  |  |  |
|          | 54" [1372] |  |  |  |
|          | 60" [1524] |  |  |  |
|          | 72" [1829] |  |  |  |



**Accessory Specialties** 





AMERICAN SPECIALTIES, INC. 441 Saw Mill River Road, NY 10701 (914) 476.9000 • (914) 476.0688 www.americanspecialties.com MODEL №: GRABBAR CONFIG

ISSUED: 09/96

REVISED: 23 FEB 2015

# **GRAB BAR CONFIGURATIONS (PG 2 OF 3)**

### TYPE -24



\* No center support

| SCHEDULE |             |  |            |  |  |  |
|----------|-------------|--|------------|--|--|--|
| QTY.     | DIM. A QTY. |  | DIM. A     |  |  |  |
|          | 12" [305]*  |  | 36" [914]  |  |  |  |
|          | 18" [457]*  |  | 42" [1067] |  |  |  |
|          | 24" [610]   |  | 48" [1219] |  |  |  |
|          | 30" [762]   |  | 54" [1372] |  |  |  |



| MODEL № MUST SPECIFY LH OR -RH |      |  |  |  |
|--------------------------------|------|--|--|--|
| SCHEDULE                       |      |  |  |  |
| QTY.