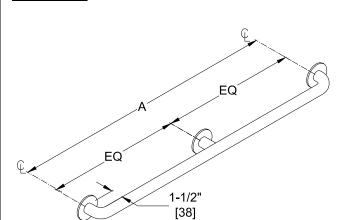

### TYPE -24

\* No center support

| SCHEDULE |             |  |            |  |  |  |
|----------|-------------|--|------------|--|--|--|
| QTY.     | DIM. A QTY. |  | DIM. A     |  |  |  |
|          | 12" [305]*  |  | 36" [914]  |  |  |  |
|          | 18" [457]*  |  | 42" [1067] |  |  |  |
|          | 24" [610]   |  | 48" [1219] |  |  |  |
|          | 30" [762]   |  | 54" [1372] |  |  |  |