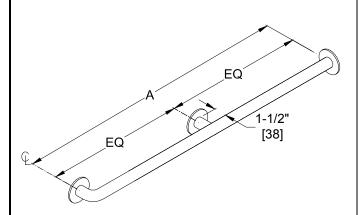

# **GRAB BAR CONFIGURATIONS (PG 1 OF 3)**

TYPE -02

| SCHEDULE |           |      |            |  |  |
|----------|-----------|------|------------|--|--|
| QTY.     | DIM. A    | QTY. | DIM. A     |  |  |
|          | 12" [305] |      | 36" [914]  |  |  |
|          | 18" [457] |      | 42" [1067] |  |  |
|          | 24" [610] |      | 48" [1219] |  |  |
|          | 30" [762] |      |            |  |  |

| SCHEDULE |            |  |  |  |
|----------|------------|--|--|--|
| QTY.     | DIM. A     |  |  |  |
|          | 52" [1321] |  |  |  |
|          | 54" [1372] |  |  |  |
|          | 60" [1524] |  |  |  |
|          | 72" [1829] |  |  |  |