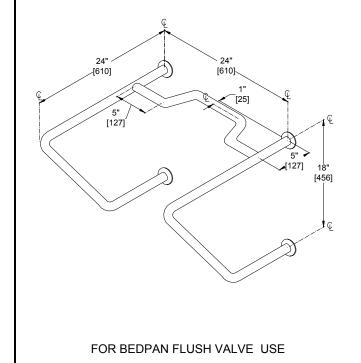

Option -25 Toilet Paper Holder is welded on to Grab Bars of the Swing Up or Swing Away configurations 3413, 3451, 3454 and Fixed Types -15, -33

Accessory Specialties

AMERICAN DISPENSER

Desert Ray Products