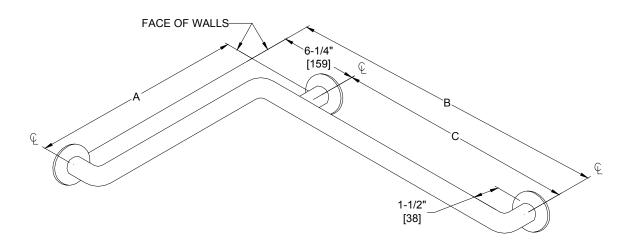

## **GRAB BAR CONFIGURATIONS (PG 3 OF 3)**

| SCHEDULE |      |               |               |                |  |
|----------|------|---------------|---------------|----------------|--|
| QTY      | TYPE | Α             | В             | С              |  |
|          | 50   | 24" [610]     | 36" [914]     | 29-3/4" [756]  |  |
|          | 56   | 36" [914]     | 54" [1372]    | 47-3/4" [1213] |  |
|          | 57   | 42" [1069]    | 54" [1372]    | 47-3/4" [1213] |  |
|          | 60   | 18" [457 ]    | 30" [762 ]    | 23-3/4" [603]  |  |
|          | 74   | 18-1/8" [460] | 33-1/8" [841] | 26-7/8" [683]  |  |