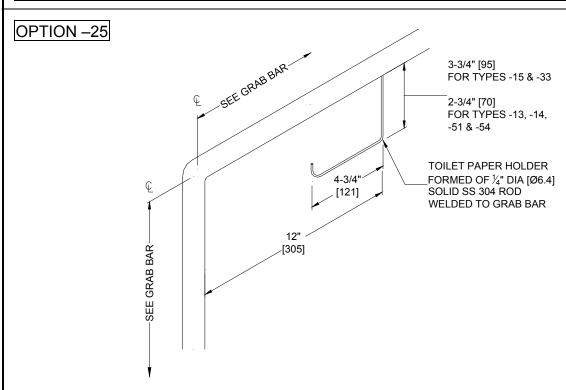

Option -25 Toilet Paper Holder is welded on to Grab Bars of the Swing Up or Swing Away configurations 3413, 3451, 3454 and Fixed Types -15, -33

Accessory Specialties

AMERICAN DISPENSER

Desert Ray Products