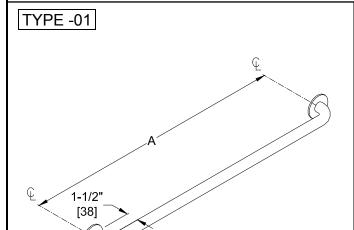

# **GRAB BAR CONFIGURATIONS (PG 1 OF 3)**

TYPE -02

| SCHEDULE |           |      |            |  |  |
|----------|-----------|------|------------|--|--|
| QTY.     | DIM. A    | QTY. | DIM. A     |  |  |
|          | 12" [305] |      | 36" [914]  |  |  |
|          | 18" [457] |      | 42" [1067] |  |  |
|          | 24" [610] |      | 48" [1219] |  |  |
|          | 30" [762] |      |            |  |  |

| SCHEDULE |            |  |  |  |
|----------|------------|--|--|--|
| QTY.     | DIM. A     |  |  |  |
|          | 52" [1321] |  |  |  |
|          | 54" [1372] |  |  |  |
|          | 60" [1524] |  |  |  |
|          | 72" [1829] |  |  |  |