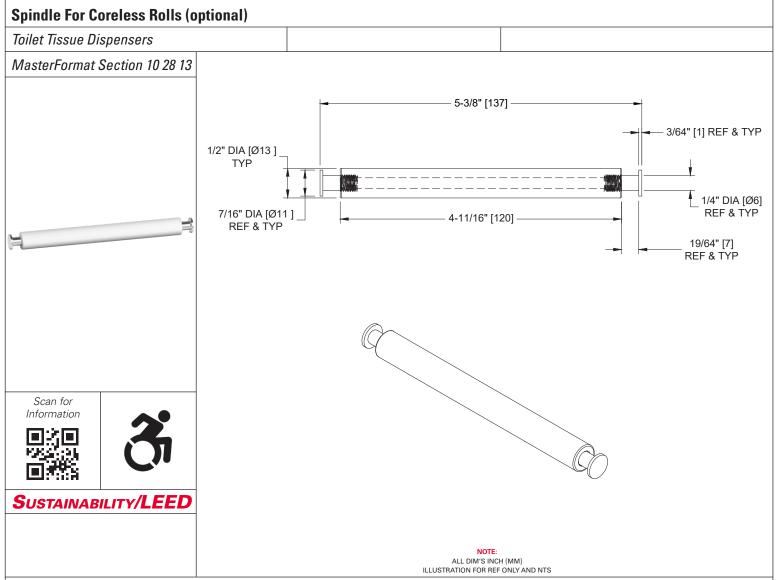

# TECHNICAL INFORMATION / PRODUCT PROPERTIES

| Property     | Value                                                    |
|--------------|----------------------------------------------------------|
| Dimensions   | 5-3/8" [137]                                             |
| Construction | ABS Plastic                                              |
| Mounting     | Optional Part                                            |
| Capacity     | Accommodate all corelessTP rolls commercially available. |