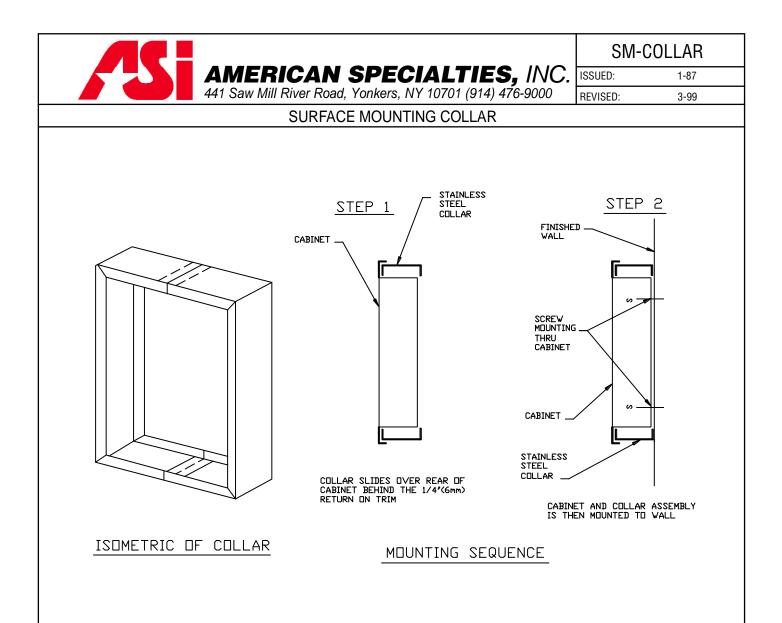

## **SPECIFICATION**

Adapter collar for Surface Mounted installations shall be fabricated of type 304, 18-8 alloy stainless steel, N<sup>2</sup>2 gauge. All exposed surfaces shall have satin finish. Unit shall be protected for shipment with PVC film easily removed after installation. Unit shall be sized to fit snugly under the 1/4" (6mm) return of the mating cabinet. There shall be no seams on the vertical sides or the corners of the collar. After installation the collar shall be NON-REMOVABLE.

## INSTALLATION

Collar slides over rear of cabinet and under the 1/4" (6mm) return of the mating cabinet. Assembly of collar and cabinet is then placed on mounting location. Standard mounting hardware supplied with cabinet is used as normal.

## **OPERATION**

Surface mounting collars conveniently adapt standard recessed mounting cabinets for use on walls with insufficient depth for recessing or wall materials that would make cutouts impossible. Collar is fabricated to the specific width, height and depth size of the cabinet upon which it is being used.