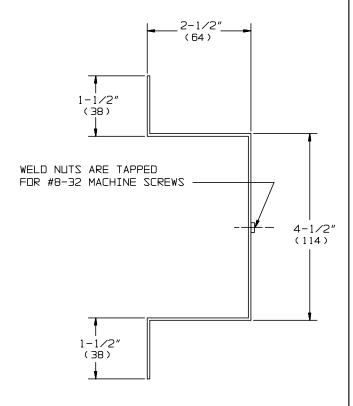

### **SPECIFICATION**

Dry Wall Mounting Clamp shall be fabricated of 18 gauge corrosion protected steel. Unit shall be provided with threaded mounting holes to accommodate  $N^{\circ}$  8-32 machine screws for use with accessories (supplied separately) Model  $N^{\circ}$  0398 and Model  $N^{\circ}$  0400, both with dimpled mounting holes in rear wall. Clamp shall provide secure anchorage in drywall installation for listed units with specified RWO.

### **INSTALLATION**

Loosely attach clamp to the back of the listed Model  $N^{\circ}$  0398 or Model  $N^{\circ}$  0400 unit with stainless steel Philips flat or oval head  $N^{\circ}$  8-32 machine screws (provided by others to suit wall conditions). Insert into RWO and adjust clamp so that it grips inside wall surface through opening. Secure accessory to clamp and wall by tightening screws.