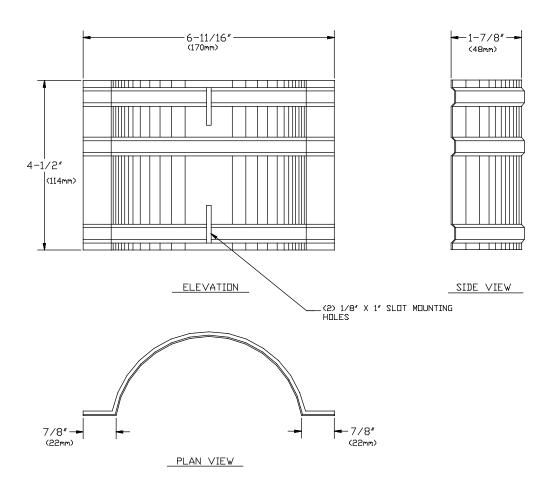

### DRY WALL MOUNTING CLAMP

ELEVATION SIDE VIEW

NOTE:

ALL DIMENSIONS ARE IN INCHES (millimeters).

### **SPECIFICATION**

Dry Wall Mounting Clamp shall be fabricated of №20 gauge corrosion protected steel. Unit shall be provided with universal mounting slots to accommodate self tapping screws (supplied separately with unit specified) for use with A.S.I. Model №0402-DZ, №0404-DZ, №0406-DZ, №0410-DZ, Nº7402-D (B/S), Nº7402-HD (B/S), Nº74022-D (B/S), Nº74022-HD (B/S), Nº7404-D (B/S), Nº7406-D (B/S), and Nº7410-D (B/S). Clamp shall provide secure anchorage in drywall installation for listed units with specified RWO.

#### INSTALLATION

Provide appropriate wall opening. Loosely attach clamp to the back of the unit with screws provided. Insert into wall opening and adjust clamp so that it grips surface inside opening. Secure by tightening screws.