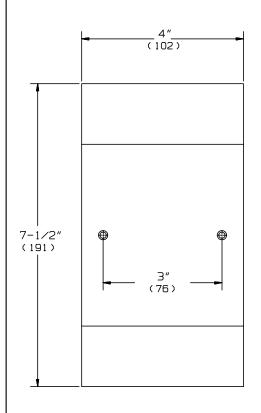

### **SPECIFICATION**

Dry Wall Mounting Clamp shall be fabricated of 18 gauge corrosion protected steel. Unit shall be provided with threaded mounting holes to accommodate  $N^{\circ}$  8-32 machine screws for use with accessories (supplied separately) Model  $N^{\circ}$  0398 and Model  $N^{\circ}$  0400, both with dimpled mounting holes in rear wall. Clamp shall provide secure anchorage in drywall installation for listed units with specified RWO.

### **INSTALLATION**

Loosely attach clamp to the back of the listed Model  $N^{\circ}$  0398 or Model  $N^{\circ}$  0400 unit with stainless steel Philips flat or oval head  $N^{\circ}$  8-32 machine screws (provided by others to suit wall conditions). Insert into RWO and adjust clamp so that it grips inside wall surface through opening. Secure accessory to clamp and wall by tightening screws.