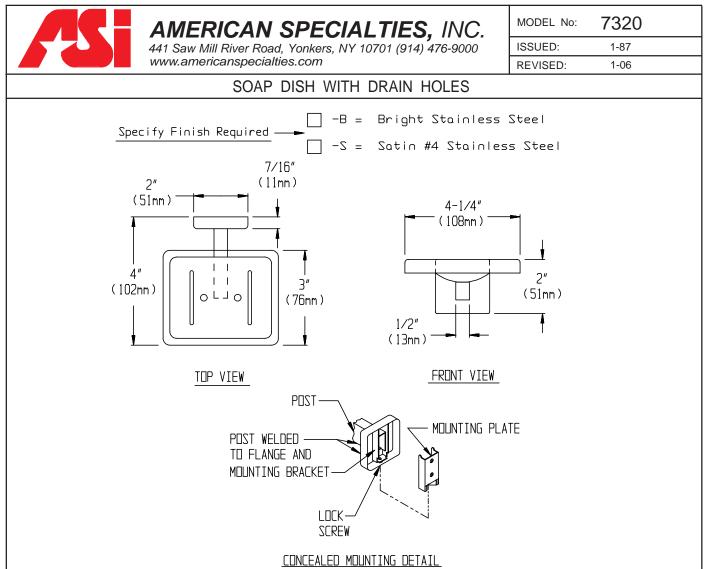

## **SPECIFICATION**

Soap Dish With Drain Holes shall be fabricated of stainless steel alloy 18-8, type 304. Soap dish shall be of drawn seamless construction and shall be fabricated with integral ribs. Support post shall be  $1" \times 1/2"$  (25mm x 13mm) rectangular tubing with formed mounting flange and bracket welded on end. A stainless steel setscrew shall be provided on bottom perimeter of flange to lock unit to mounting plate. Mounting plate shall be provided and shall be 18 gauge. Surface finish shall be bright or satin as chosen by option and indicated by code suffix.

## **INSTALLATION**

Surface mount unit on wall using Nº10 self tapping screws (by others) through holes provided in mounting plate into suitable prepared mountings (by others) or other suitable mounting hardware (by others) to suit wall conditions. Hang post and flange assembly on mounting plate and tighten setscrew to lock unit to plate. For compliance with ICC/ANSI A-117.1-2003 and ADA Accessibility Guidelines install unit with top of soap dish 48" (1219mm) maximum above finished floor (MAX AFF) if clear floor forward reach or if clear floor side reach access only is provided or 46" (1168mm) MAX AFF if side reach access over an obstruction (e.g. vanity) with reach depth greater than 10" (254mm) and less than 25" (635mm) is only provided or 44" (1118mm) MAX AFF if forward reach over an obstruction with reach depth greater than 20" (508mm) and less than 25" (635mm) is only provided. For general utility mount unit with top of soap dish 8" to 12" (203mm to 305mm) above vanity basin.

## **OPERATION**

Soap dish has raised ribs to elevate soap slightly above dish surface to promote drying. Drain holes in bottom of dish allow excess water to drain away from soap.

AMERICAN DISPENSER

| Accessory | Specialties |
|-----------|-------------|
| Accessory | Specialties |