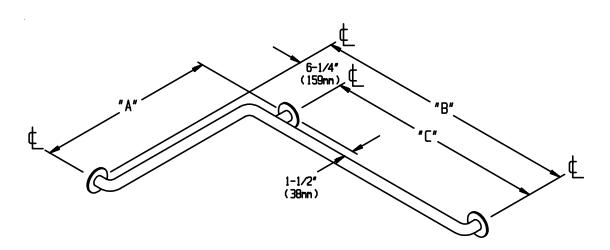

#### GRAB BAR CONFIGURATIONS

| TYPE | А               | В               | С                |
|------|-----------------|-----------------|------------------|
| 50   | 24" (610mm)     | 36" (914mm)     | 29-3/4" (756mm)  |
| 56   | 36" (914mm)     | 54" (1372mm)    | 47-3/4 (1213mm)  |
| 57   | 42" (1069mm)    | 54" (1372mm)    | 47-3/4" (1213mm) |
| 60   | 18" (457mm)     | 30" (762mm)     | 23-3/4" (603mm)  |
| 74   | 18-1/8" (460mm) | 33-1/8" (841mm) | 26-7/8" (683mm)  |