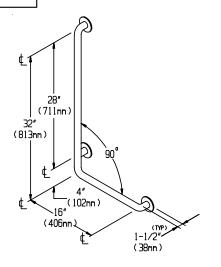

#### GRAB BAR CONFIGURATIONS

Type 33

RIGHT HAND SHOWN, LEFT HAND OPPOSITE

| HAND | QTY. REQ'D. |
|------|-------------|
| L.H. |             |
| R.H. |             |

MODEL № MUST SPECIFY -LH OR -RH

Type 34