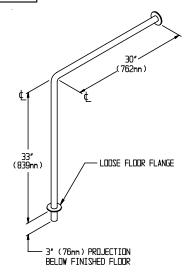

Type 04

LEFT HAND SHOWN, RIGHT HAND OPPOSITE

| HAND | QTY. REQ'D. |
|------|-------------|
| L.H. |             |
| R.H. |             |

MODEL № MUST SPECIFY -LH OR -RH

Type 15

Contractor to provide proper sleeve in floor x 3" long to accept bar O.D.specified.