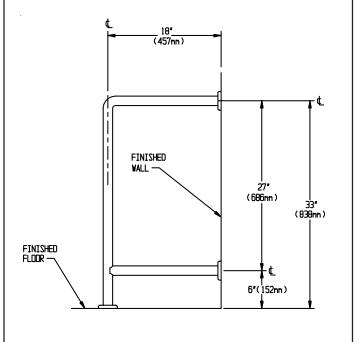

#### GRAB BAR CONFIGURATIONS

| TYPE | А               | В               | С                |
|------|-----------------|-----------------|------------------|
| 50   | 24" (610mm)     | 36" (914mm)     | 29-3/4" (756mm)  |
| 56   | 36" (914mm)     | 54" (1372mm)    | 47-3/4 (1213mm)  |
| 57   | 42" (1069mm)    | 54" (1372mm)    | 47-3/4" (1213mm) |
| 60   | 18" (457mm)     | 30" (762mm)     | 23-3/4" (603mm)  |
| 74   | 18-1/8" (460mm) | 33-1/8" (841mm) | 26-7/8" (683mm)  |