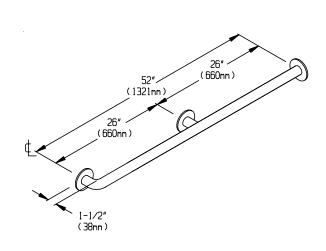

#### GRAB BAR CONFIGURATIONS

Type 02

#### **SCHEDULE**

| QTY. | DIM. A      | QTY. | DIM. A       |
|------|-------------|------|--------------|
|      |             |      | 30" (762mm)  |
|      | 12" (305mm) |      | 36" (914mm)  |
|      | 18" (457mm) |      | 42" (1067mm) |
|      | 24" (610mm) |      | 48" (1219mm) |

| SCHEDULE |              |  |
|----------|--------------|--|
| QTY.     | DIM. A       |  |
|          | 52" (1321mm) |  |
|          | 54" (1372mm) |  |
|          | 60" (1524mm) |  |
|          | 72" (1829mm) |  |