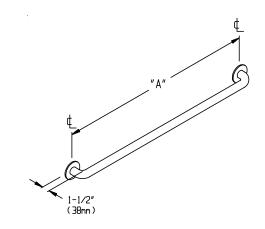

#### GRAB BAR CONFIGURATIONS

Type 02

#### **SCHEDULE**

| QTY. | DIM. A      | QTY. | DIM. A       |
|------|-------------|------|--------------|
|      |             |      | 30" (762mm)  |
|      | 12" (305mm) |      | 36" (914mm)  |
|      | 18" (457mm) |      | 42" (1067mm) |
|      | 24" (610mm) |      | 48" (1219mm) |

| SCHEDULE |              |  |
|----------|--------------|--|
| QTY.     | DIM. A       |  |
|          | 52" (1321mm) |  |
|          | 54" (1372mm) |  |
|          | 60" (1524mm) |  |
|          | 72" (1829mm) |  |