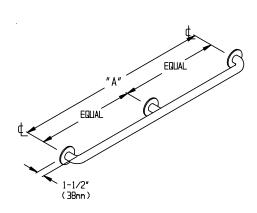

#### GRAB BAR CONFIGURATIONS

Type 02

#### **SCHEDULE**

| QTY. | DIM. A      | QTY. | DIM. A       |
|------|-------------|------|--------------|
|      |             |      | 30" (762mm)  |
|      | 12" (305mm) |      | 36" (914mm)  |
|      | 18" (457mm) |      | 42" (1067mm) |
|      | 24" (610mm) |      | 48" (1219mm) |

| SCHEDULE |              |  |
|----------|--------------|--|
| QTY.     | DIM. A       |  |
|          | 52" (1321mm) |  |
|          | 54" (1372mm) |  |
|          | 60" (1524mm) |  |
|          | 72" (1829mm) |  |