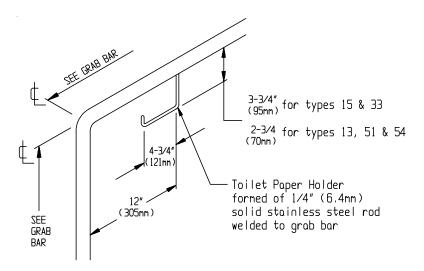

#### Option 25

Option 25 Toilet Paper Holder is welded on to Grab Bars of the Swing Up or Swing Away configurations 3413, 3451, 3454 and Fixed Types 15, 33

**Accessory Specialties** 

AMERICAN DISPENSER

**Desert Ray Products** 