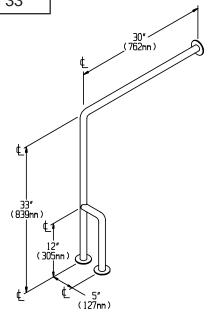

#### GRAB BAR CONFIGURATIONS

Type 33

RIGHT HAND SHOWN, LEFT HAND OPPOSITE

| HAND | QTY. REQ'D. |
|------|-------------|
| L.H. |             |
| R.H. |             |

MODEL № MUST SPECIFY -LH OR -RH

Type 34