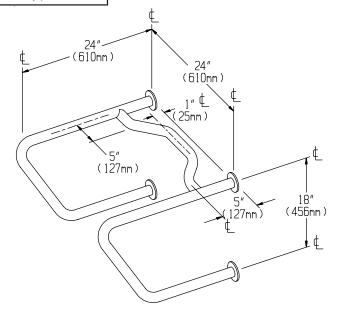

#### GRAB BAR CONFIGURATIONS

| TYPE | А               | В               | С                |
|------|-----------------|-----------------|------------------|
| 50   | 24" (610mm)     | 36" (914mm)     | 29-3/4" (756mm)  |
| 56   | 36" (914mm)     | 54" (1372mm)    | 47-3/4 (1213mm)  |
| 57   | 42" (1069mm)    | 54" (1372mm)    | 47-3/4" (1213mm) |
| 60   | 18" (457mm)     | 30" (762mm)     | 23-3/4" (603mm)  |
| 74   | 18-1/8" (460mm) | 33-1/8" (841mm) | 26-7/8" (683mm)  |